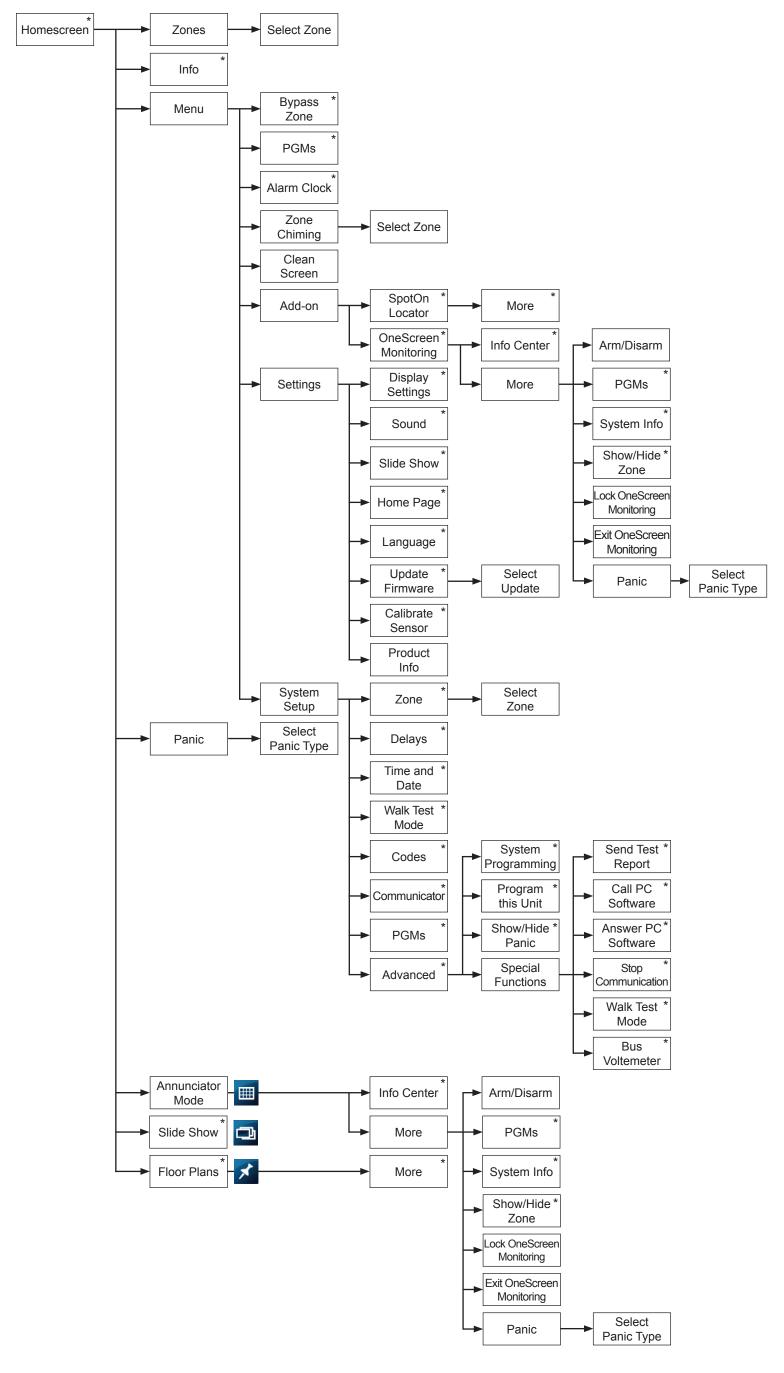

## TM70 - MG/SP Installer Menu Overview

P 🔺 R 🔺 D O X

Touchscreen Keypad • TM70-EC00 • 09/2018

The following document provides a simplified overview of the menus for the TM70 Touchscreen Keypad for MG/SP systems. Use this document as a quick help guide to identify where certain settings/options are located within the menus.