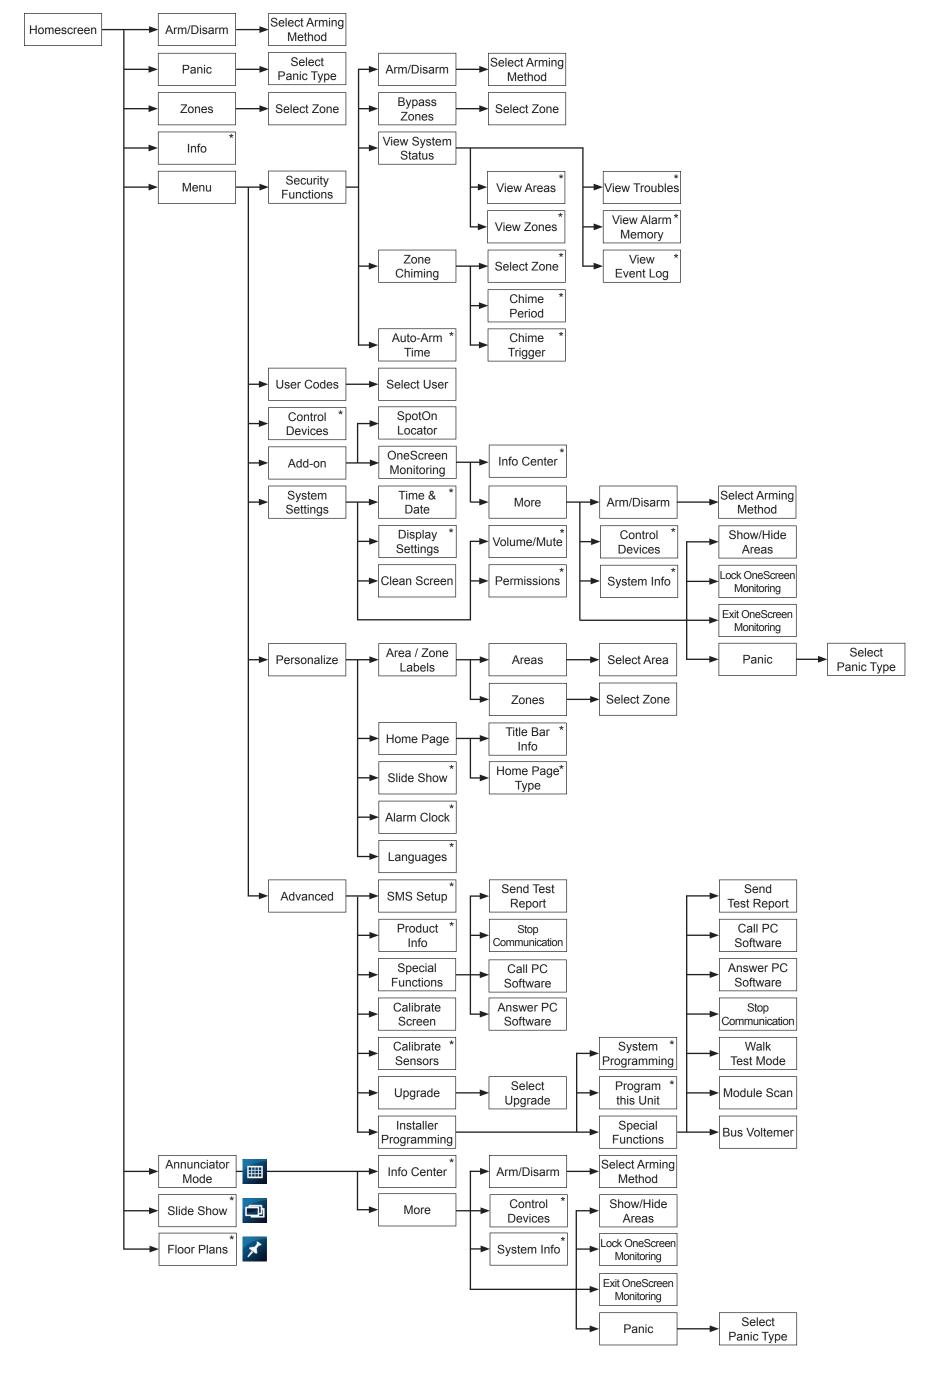

## TM70 - EVO User/Installer Menu Overview

R A D O X

Touchscreen Keypad • TM70-EC00 • 09/2018

The following document provides a simplified overview of the menus for the TM70 Touchscreen Keypad for EVO systems. Use this document as a quick help guide to identify where certain settings/options are located within the menus.