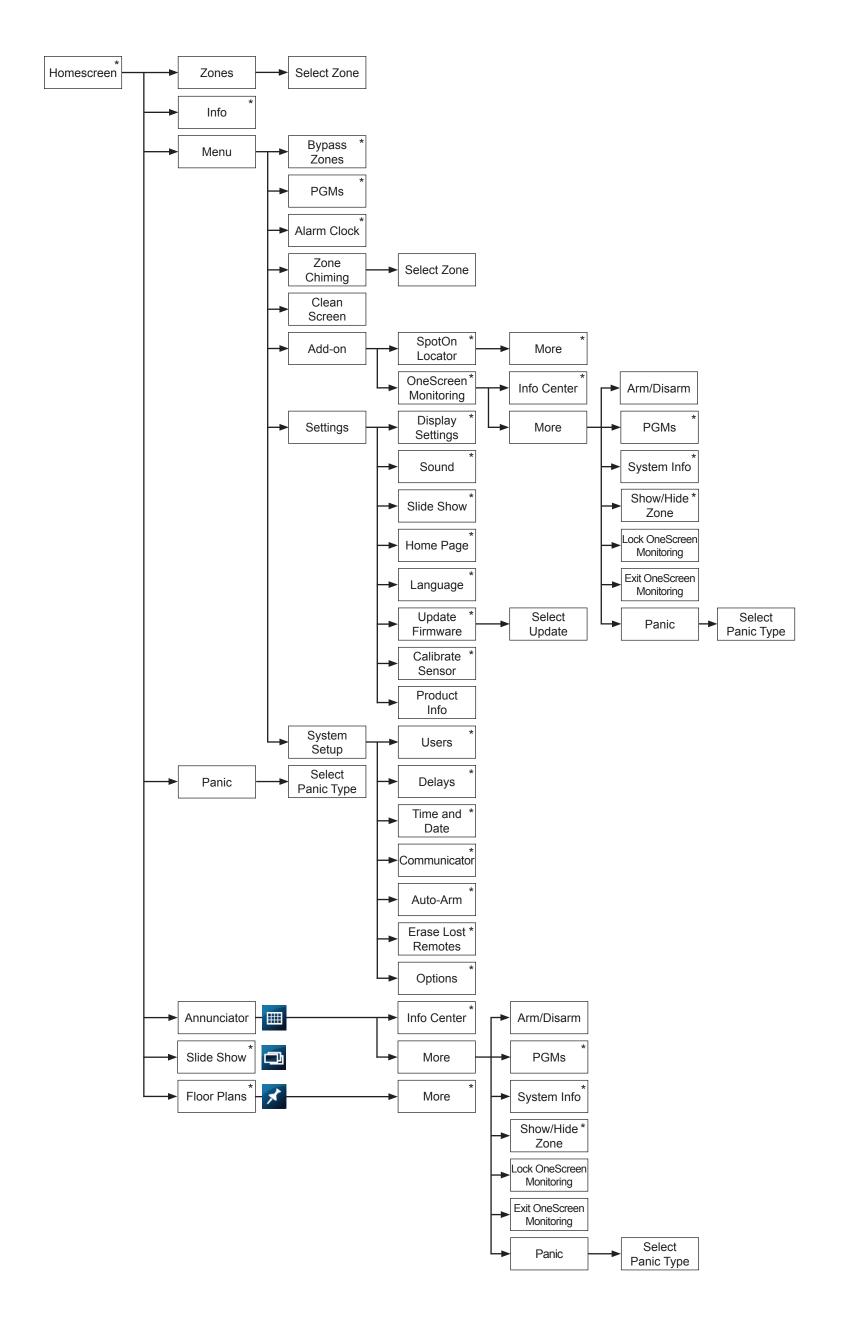

## TM70 - MG/SP User Menu Overview

P A R A D O X

Touchscreen Keypad • TM70-EC00 • 09/2018

The following document provides a simplified overview of the menus for the TM70 Touchscreen Keypad for MG/SP systems. Use this document as a quick help guide to identify where certain settings/options are located within the menus.