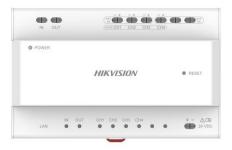

# **Key Feature**

- 2-wire IP distributor
- 4 2-wire cascade interfaces with device power supply
- 6 interface indicators, 1 RJ-45 Interface, 1 Reset button
- Din rail mounting, 24VDC

### Device interfaces

| Network<br>interface   | 1 RJ45                                                            |
|------------------------|-------------------------------------------------------------------|
| Two-wire<br>interface  | 6 (2 for cascading and 4 for devices)                             |
| Signal indicator       | 6                                                                 |
| Power indicator        | 1                                                                 |
| Reset                  | 1                                                                 |
| General                |                                                                   |
| Power supply           | 24VDC                                                             |
| Power<br>consumption   | CH1 to CH3<4 W, CH4<8 W                                           |
| Working<br>temperature | -10 $^\circ$ C to 55 $^\circ$ C (14 $^\circ$ F to 131 $^\circ$ F) |
| Working<br>humidity    | 10% to 90%                                                        |