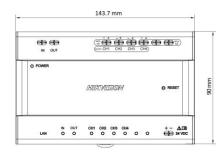

# Dimension

# **Key Feature**

- 2-wire IP distributor
- 4 2-wire cascade interfaces with device power supply
- 6 interface indicators, 1 RJ-45 Interface, 1 Reset button
- Din rail mounting, 24VDC

### Device interfaces

| Network<br>interface   | 1 RJ45                                                            |
|------------------------|-------------------------------------------------------------------|
| Two-wire<br>interface  | 6 (2 for cascading and 4 for devices)                             |
| Signal indicator       | 6                                                                 |
| Power indicator        | 1                                                                 |
| Reset                  | 1                                                                 |
| General                |                                                                   |
| Power supply           | 24VDC                                                             |
| Power<br>consumption   | CH1 to CH3<4 W, CH4<8 W                                           |
| Working<br>temperature | -10 $^\circ$ C to 55 $^\circ$ C (14 $^\circ$ F to 131 $^\circ$ F) |
| Working<br>humidity    | 10% to 90%                                                        |