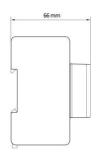

|
| Power indicator        | 1                                                                 |
| Reset                  | 1                                                                 |
| General                |                                                                   |
| Power supply           | 24VDC                                                             |
| Power<br>consumption   | CH1 to CH3<4 W, CH4<8 W                                           |
| Working<br>temperature | -10 $^\circ$ C to 55 $^\circ$ C (14 $^\circ$ F to 131 $^\circ$ F) |
| Working<br>humidity    | 10% to 90%                                                        |

## **Available Model**

DS-KAD704Y, DS-KAD704Y/DS-KIS702

# Dimension







#### Headquarters

No.555 Qianmo Road, Binjiang District, Hangzhou 310051, China T +86-571-8807-5998 www.hikvision.com

Follow us on social media to get the latest product and solution information.











Hikvision Corporate Channel



 $\odot {\rm Hikvision}$  Digital Technology Co., Ltd. 2022 I Data subject to change without notice I