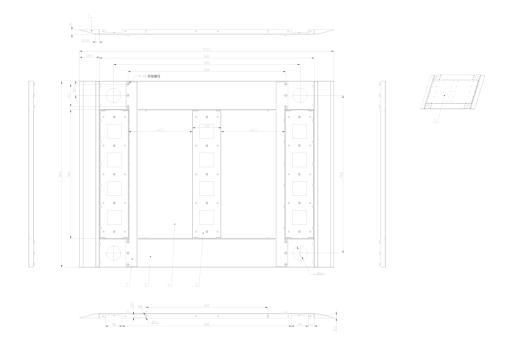

## **Dimensions**

#### **SPECIFICATIONS**

| Model                 | DS-K3B601-BASE900-S                                     |
|-----------------------|---------------------------------------------------------|
| Material              | Pedestal installation area: SUS304                      |
|                       | Lane: Aluminum plate (with pattern)                     |
|                       | Framework: Galvanization panel                          |
| Dimension (L × W × H) | 1775 mm × 1300 mm × 35 mm (69.88" × 51.18" × 1.38")     |
|                       | Note: The width here depends on the lane width: 900 mm. |
| Weight                | Approximately 93 kg                                     |