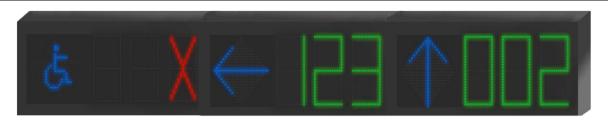

| Specifications        |                                                            |                                       |                                       |  |
|-----------------------|------------------------------------------------------------|---------------------------------------|---------------------------------------|--|
| Туре                  | Indoor one-way                                             | Indoor two-way                        | Indoor three-way                      |  |
|                       | Guidance                                                   | Guidance                              | Guidance                              |  |
| Model                 | DS-TVL121-3-5D                                             | DS-TVL121-6-5D                        | DS-TVL121-9-5D                        |  |
| Application           | Indoor Parking Area                                        |                                       |                                       |  |
| Power Supply          | 110 VAC – 220 VAC                                          |                                       |                                       |  |
| Power Consumption     | Max. 14W                                                   | Max.28W                               | Max.50W                               |  |
| Restart               | Support Instruction to Restart                             |                                       |                                       |  |
| Display Mode          | Shift left, Shift up, Upward expanding, Downward expanding |                                       |                                       |  |
| Luminance             | 3000 CDM                                                   |                                       |                                       |  |
| Scanning Mode         | 1/16 A Model Scanning                                      |                                       |                                       |  |
| Size(Border included) | 584×224×66                                                 | 1133×224×66                           | 1682×224×66                           |  |
| Display Screen Border | Black Aluminum Alloy Border                                |                                       |                                       |  |
| Display Color         | Red/Green/Yellow/Blue/Cyan/Magenta/White                   |                                       |                                       |  |
| Display ICON          | Pregnant Women/Disabled/Women/Charging                     |                                       |                                       |  |
| Communication Mode    | RS485/RJ45                                                 |                                       |                                       |  |
| Number Display        | Support 3 numbers 1<br>arrow display                       | Support 6 numbers 2<br>arrows display | Support 9 numbers 3<br>arrows display |  |

Dimonsions

two-way guiding screen

three-way guiding screen

three-way guiding screen