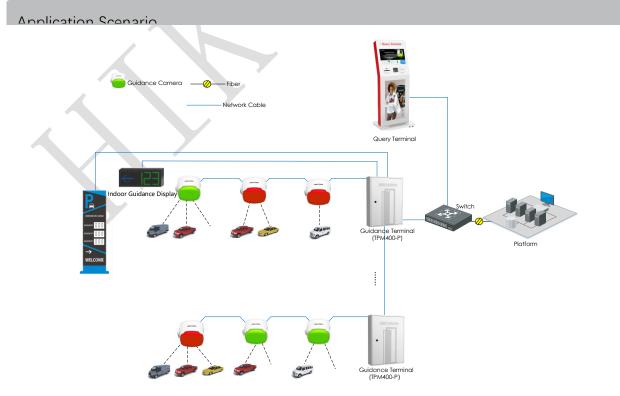

## Indoor Parking Guidance DS-TVL121-X-5D

Indoor Parking Guidance DS-TVL121-X-5D is the kitting of parking guidance and passageway system, mainly installed in passages and control areas of parking lot. DS-TVL121-X-5D can publish the real-time remaining parking number, and provide the speedy and accuracy service for drivers to find the right parking space. The product equipped with standard RS485/RJ45 communication mode, which can display numbers. Dynamic arrow.

Kav Fasturas

- Equipped with standard RS485/RJ45 communication mode
- LED module supports shift left, shift up, upward expanding, downward expanding, Real-time display
- LED module supports 7 colors display, Remaining parking number display
- Mounting mode: Hoisting
- Logic address 0~255