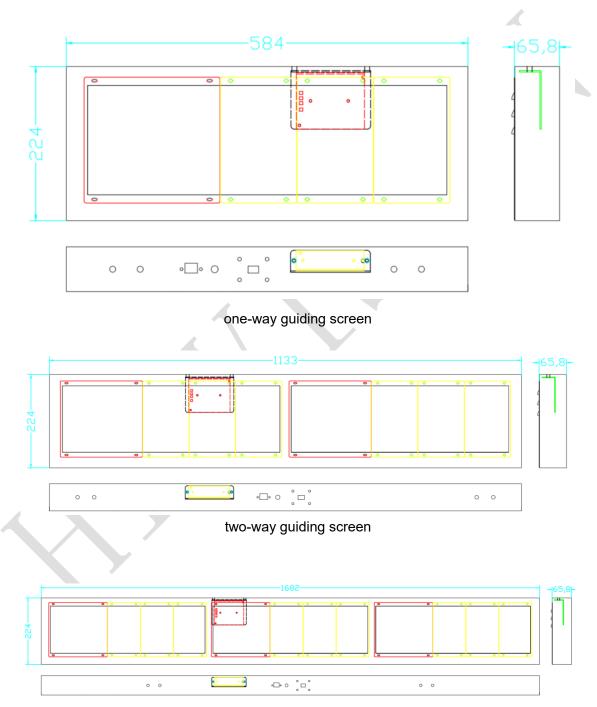

| Specifications        |                                                            |                                       |                                       |  |
|-----------------------|------------------------------------------------------------|---------------------------------------|---------------------------------------|--|
| Туре                  | Indoor one-way                                             | Indoor two-way                        | Indoor three-way                      |  |
|                       | Guidance                                                   | Guidance                              | Guidance                              |  |
| Model                 | DS-TVL121-3-5D                                             | DS-TVL121-6-5D                        | DS-TVL121-9-5D                        |  |
| Application           | Indoor Parking Area                                        |                                       |                                       |  |
| Power Supply          | 110 VAC – 220 VAC                                          |                                       |                                       |  |
| Power Consumption     | Max. 14W                                                   | Max.28W                               | Max.50W                               |  |
| Restart               | Support Instruction to Restart                             |                                       |                                       |  |
| Display Mode          | Shift left, Shift up, Upward expanding, Downward expanding |                                       |                                       |  |
| Luminance             | 3000 CDM                                                   |                                       |                                       |  |
| Scanning Mode         | 1/16 A Model Scanning                                      |                                       |                                       |  |
| Size(Border included) | 584×224×66                                                 | 1133×224×66                           | 1682×224×66                           |  |
| Display Screen Border | Black Aluminum Alloy Border                                |                                       |                                       |  |
| Display Color         | Red/Green/Yellow/Blue/Cyan/Magenta/White                   |                                       |                                       |  |
| Display ICON          | Pregnant Women/Disabled/Women/Charging                     |                                       |                                       |  |
| Communication Mode    | RS485/RJ45                                                 |                                       |                                       |  |
| Number Display        | Support 3 numbers 1<br>arrow display                       | Support 6 numbers 2<br>arrows display | Support 9 numbers 3<br>arrows display |  |

Dimonsions

two-way guiding screen

three-way guiding screen

three-way guiding screen