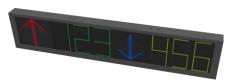

## Indoor Parking Guidance DS-TVL121-X-5D

Indoor Parking Guidance DS-TVL121-X-5D is the kitting of parking guidance and passageway system, mainly installed in passages and control areas of parking lot. DS-TVL121-X-5D can publish the real-time remaining parking number, and provide the speedy and accuracy service for drivers to find the right parking space. The product equipped with standard RS485/RJ45 communication mode, which can display numbers. Dynamic arrow.

1

Note: the product in kind prevail, the picture is for reference only