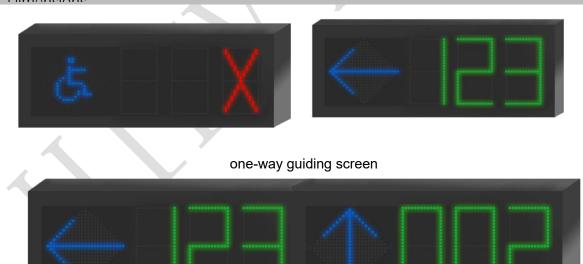

| Specifications        |                                                            |                                       |                                       |  |
|-----------------------|------------------------------------------------------------|---------------------------------------|---------------------------------------|--|
| Туре                  | Indoor one-way                                             | Indoor two-way                        | Indoor three-way                      |  |
|                       | Guidance                                                   | Guidance                              | Guidance                              |  |
| Model                 | DS-TVL121-3-5D                                             | DS-TVL121-6-5D                        | DS-TVL121-9-5D                        |  |
| Application           | Indoor Parking Area                                        |                                       |                                       |  |
| Power Supply          | 110 VAC – 220 VAC                                          |                                       |                                       |  |
| Power Consumption     | Max. 14W                                                   | Max.28W                               | Max.50W                               |  |
| Restart               | Support Instruction to Restart                             |                                       |                                       |  |
| Display Mode          | Shift left, Shift up, Upward expanding, Downward expanding |                                       |                                       |  |
| Luminance             | 3000 CDM                                                   |                                       |                                       |  |
| Scanning Mode         | 1/16 A Model Scanning                                      |                                       |                                       |  |
| Size(Border included) | 584×224×66                                                 | 1133×224×66                           | 1682×224×66                           |  |
| Display Screen Border | Black Aluminum Alloy Border                                |                                       |                                       |  |
| Display Color         | Red/Green/Yellow/Blue/Cyan/Magenta/White                   |                                       |                                       |  |
| Display ICON          | Pregnant Women/Disabled/Women/Charging                     |                                       |                                       |  |
| Communication Mode    | RS485/RJ45                                                 |                                       |                                       |  |
| Number Display        | Support 3 numbers 1<br>arrow display                       | Support 6 numbers 2<br>arrows display | Support 9 numbers 3<br>arrows display |  |

Dimonsions

two-way guiding screen

three-way guiding screen

three-way guiding screen