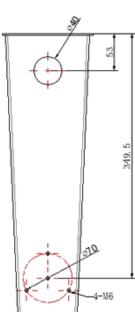

#### **Dimension**

Unit: mm

**Available Model** 

DS-1701ZJ/HWB

## **Parameter**

| Model                    | DS-1701ZJ/HWB                            |
|--------------------------|------------------------------------------|
| Parameters               | Wall Mount Bracket-1701/Outdoor White    |
| Appearance               | Hikvision White                          |
| Material                 | Galvanized steel sheet and Steel(sus304) |
| Maximum<br>Load Capacity | 15kg                                     |
| Dimension                | 403 mm × 200 mm × 130 mm                 |
| Weight                   | 2.66 kg                                  |