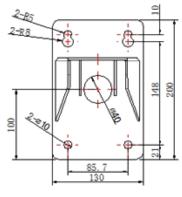

#### **Dimension**

Unit: mm

**Available Model** 

DS-1701ZJ/HWB

## **Parameter**

| Model                    | DS-1701ZJ/HWB                            |
|--------------------------|------------------------------------------|
| Parameters               | Wall Mount Bracket-1701/Outdoor White    |
| Appearance               | Hikvision White                          |
| Material                 | Galvanized steel sheet and Steel(sus304) |
| Maximum<br>Load Capacity | 15kg                                     |
| Dimension                | 403 mm × 200 mm × 130 mm                 |
| Weight                   | 2.66 kg                                  |