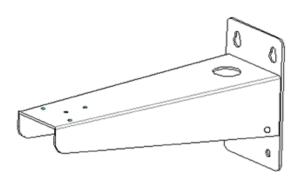

# Wall Mount Bracket DS-1701ZJ/HWB



## Feature

- Galvanized steel sheet and steel material with surface spray treatment
- Can be used for radar, supplement light, and traffic unit.

#### **Dimension**

Unit: mm









**Available Model** 

DS-1701ZJ/HWB



## **Parameter**

| Model                    | DS-1701ZJ/HWB                            |
|--------------------------|------------------------------------------|
| Parameters               | Wall Mount Bracket-1701/Outdoor White    |
| Appearance               | Hikvision White                          |
| Material                 | Galvanized steel sheet and Steel(sus304) |
| Maximum<br>Load Capacity | 15kg                                     |
| Dimension                | 403 mm × 200 mm × 130 mm                 |
| Weight                   | 2.66 kg                                  |

# Note

- The bracket should be installed on the wall.
- The cross bar must be capable of supporting at least 3 times as much as the total weight of traffic unit an