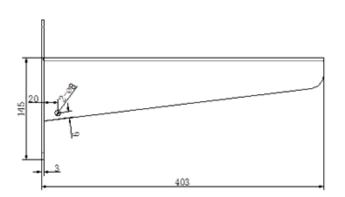

#### **Dimension**

Unit: mm

**Available Model** 

DS-1701ZJ/HWB

## **Parameter**

| Model                    | DS-1701ZJ/HWB                            |
|--------------------------|------------------------------------------|
| Parameters               | Wall Mount Bracket-1701/Outdoor White    |
| Appearance               | Hikvision White                          |
| Material                 | Galvanized steel sheet and Steel(sus304) |
| Maximum<br>Load Capacity | 15kg                                     |
| Dimension                | 403 mm × 200 mm × 130 mm                 |
| Weight                   | 2.66 kg                                  |