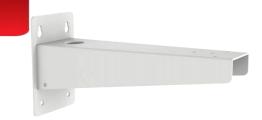

# Wall Mount Bracket DS-1701ZJ/HWB

## Feature

- Galvanized steel sheet and steel material with surface spray treatment
- Can be used for radar, supplement light, and traffic unit.