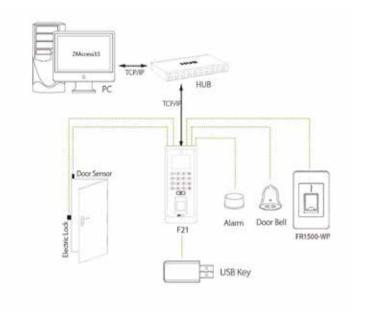

ed Design for neat installation.
- RS-485 Communication Interface.
- SilkID Fingerprint Sensor.
- Stainless Steel Front casing.
- Fingerprint Protective Cover.
- Waterproof

## **Specifications**

Additional Info

Working Temperature: -10 °C ~ 45 °C Working Humidity: 20 ~ 95%

Dimensions(LxWxH): 121.3 × 77.3 × 38 mm

Algorithm: ZKFinger v10.0

**Power Supply** Operating Voltage 12V DC Stand-by Mode Power Consumption:12V\*60mA=0.72W Peak Current of Fingerprint scanning:140mA

Hardware 1.0 GHz CPU ZKSilkID Sensor **Buzzer Prompt** Three-color Indicator Light

Compatibility inBio/inBioPro Controllers Standalone Fingerprint Devices **Optional Features** . 125KHz RFID Card 125KHz HID Prox Card 13.56MHz MifareCard(S50 / S70) 13.56MHz HID Iclass Card

Communication RS485

## **Configuration**





#### Dimensions (mm)







© Copyright 2016. ZKTECCCO, LTD. ZKTeco Logo is a registered trademark of ZKTeco or a related/mpany. All dher product and company names mentioned are used for identification purposeznly and may be the trademarks fetheir respective owners. All specifications are subjecto change without notice. All rights reserved.