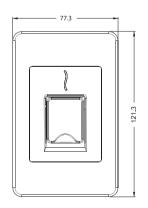

#### Dimensions (mm)

© Copyright 2016. ZKTECCCO, LTD. ZKTeco Logo is a registered trademark of ZKTeco or a related/mpany. All dher product and company names mentioned are used for identification purposeznly and may be the trademarks fetheir respective owners. All specifications are subjecto change without notice. All rights reserved.

## **Specifications**

Additional Info

Working Temperature: -10 °C ~ 45 °C Working Humidity: 20 ~ 95%

Dimensions(LxWxH): 121.3 × 77.3 × 38 mm

Algorithm: ZKFinger v10.0

**Power Supply** Operating Voltage 12V DC Stand-by Mode Power Consumption:12V\*60mA=0.72W Peak Current of Fingerprint scanning:140mA