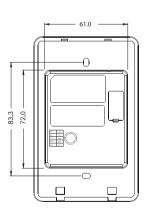

#### Dimensions (mm)

© Copyright 2016. ZKTECCCO, LTD. ZKTeco Logo is a registered trademark of ZKTeco or a related/mpany. All dher product and company names mentioned are used for identification purposeznly and may be the trademarks fetheir respective owners. All specifications are subjecto change without notice. All rights reserved.

## **Specifications**

Additional Info

Working Temperature: -10 °C ~ 45 °C Working Humidity: 20 ~ 95%

Dimensions(LxWxH): 121.3 × 77.3 × 38 mm

Algorithm: ZKFinger v10.0

**Power Supply** Operating Voltage 12V DC Stand-by Mode Power Consumption:12V\*60mA=0.72W Peak Current of Fingerprint scanning:140mA