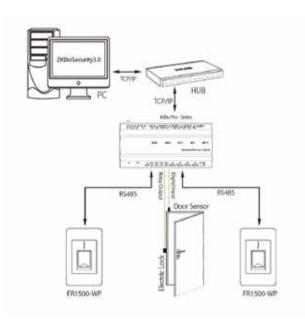

nted Design for neat installation.
- RS-485 Communication Interface.
- SilkID Fingerprint Sensor.
- Stainless Steel Front casing.
- Fingerprint Protective Cover.
- Waterproof

## **Specifications**

Additional Info

Working Temperature: -10 °C ~ 45 °C Working Humidity: 20 ~ 95%

Dimensions(LxWxH): 121.3 × 77.3 × 38 mm

Algorithm: ZKFinger v10.0

**Power Supply** Operating Voltage 12V DC Stand-by Mode Power Consumption:12V\*60mA=0.72W Peak Current of Fingerprint scanning:140mA

Hardware 1.0 GHz CPU ZKSilkID Sensor **Buzzer Prompt** Three-color Indicator Light

Compatibility inBio/inBioPro Controllers Standalone Fingerprint Devices **Optional Features** . 125KHz RFID Card 125KHz HID Prox Card 13.56MHz MifareCard(S50 / S70) 13.56MHz HID Iclass Card

Communication RS485

## **Configuration**





#### Dimensions (mm)







© Copyright 2016. ZKTECCCO, LTD. ZKTeco Logo is a registered trademark of ZKTeco or a related/mpany. All dher product and company names mentioned are used for identification purposeznly and may be the trademarks fetheir respective owners. All specifications are subjecto change without notice. All rights reserved.