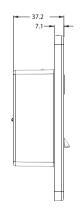

#### Dimensions (mm)

© Copyright 2016. ZKTECCCO, LTD. ZKTeco Logo is a registered trademark of ZKTeco or a related/mpany. All dher product and company names mentioned are used for identification purposeznly and may be the trademarks fetheir respective owners. All specifications are subjecto change without notice. All rights reserved.

## **Specifications**

Additional Info

Working Temperature: -10 °C ~ 45 °C Working Humidity: 20 ~ 95%

Dimensions(LxWxH): 121.3 × 77.3 × 38 mm

Algorithm: ZKFinger v10.0

**Power Supply** Operating Voltage 12V DC Stand-by Mode Power Consumption:12V\*60mA=0.72W Peak Current of Fingerprint scanning:140mA