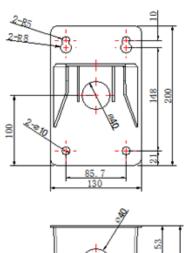

#### **Dimension**

### **Parameter**

| Model                    | DS-1701ZJ/HWB                            |
|--------------------------|------------------------------------------|
| Parameters               | Wall Mount Bracket-1701/Outdoor White    |
| Appearance               | Hikvision White                          |
| Material                 | Galvanized steel sheet and Steel(sus304) |
| Maximum<br>Load Capacity | 15kg                                     |
| Dimension                | 403 mm × 200 mm × 130 mm                 |
| Weight                   | 2.66 kg                                  |