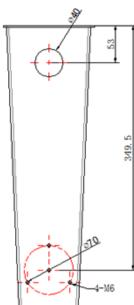

#### **Dimension**

### **Parameter**

| Model                    | DS-1701ZJ/HWB                            |
|--------------------------|------------------------------------------|
| Parameters               | Wall Mount Bracket-1701/Outdoor White    |
| Appearance               | Hikvision White                          |
| Material                 | Galvanized steel sheet and Steel(sus304) |
| Maximum<br>Load Capacity | 15kg                                     |
| Dimension                | 403 mm × 200 mm × 130 mm                 |
| Weight                   | 2.66 kg                                  |