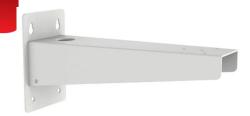

# Wall Mount Bracket DS-1701ZJ/HWB

### Feature

- Galvanized steel sheet and steel material with surface spray treatment
- Can be used for radar, supplement light, and traffic unit.