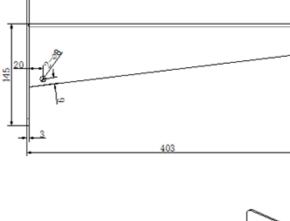

#### **Dimension**

### **Parameter**

| Model                    | DS-1701ZJ/HWB                            |
|--------------------------|------------------------------------------|
| Parameters               | Wall Mount Bracket-1701/Outdoor White    |
| Appearance               | Hikvision White                          |
| Material                 | Galvanized steel sheet and Steel(sus304) |
| Maximum<br>Load Capacity | 15kg                                     |
| Dimension                | 403 mm × 200 mm × 130 mm                 |
| Weight                   | 2.66 kg                                  |