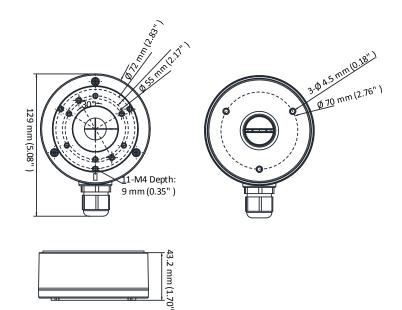

#### Dimension

#### Parameter

| Model      | DS-1280ZJ-XS(Black)                                   |
|------------|-------------------------------------------------------|
| Parameters | Junction Box                                          |
| Appearance | Black                                                 |
| Material   | Aluminum Alloy                                        |
| Dimension  | Ø 100 mm × 129 mm × 43.2 mm (Ø 3.94" × 5.08" × 1.70") |
| Weight     | 621 g (1.37 lb.)                                      |