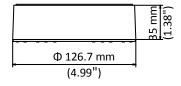

## **Dimension**

#### **Parameter**

| Model      | DS-1280ZJ-DM8-Black               |
|------------|-----------------------------------|
| Parameters | Junction Box for Dome Camera      |
| Appearance | Hikvision Black                   |
| Material   | Aluminum Alloy                    |
| Dimension  | Φ126.7 mm × 35 mm (4.99" × 1.38") |
| Weight     | Approx. 210 g (0.46 lb.)          |