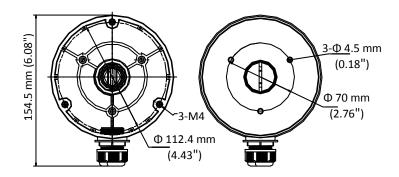

## **Dimension**

#### **Parameter**

| Model      | DS-1280ZJ-DM8-Black               |
|------------|-----------------------------------|
| Parameters | Junction Box for Dome Camera      |
| Appearance | Hikvision Black                   |
| Material   | Aluminum Alloy                    |
| Dimension  | Φ126.7 mm × 35 mm (4.99" × 1.38") |
| Weight     | Approx. 210 g (0.46 lb.)          |