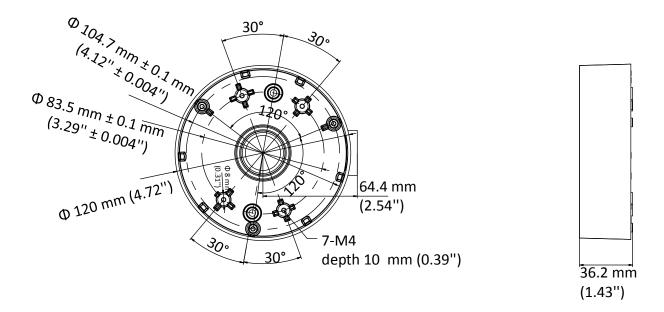

### **Dimension**

#### **Parameter**

| Model      | DS-1280ZJ-DM46-Black                 |
|------------|--------------------------------------|
| Parameters | Junction Box                         |
| Appearance | Hikvision Black                      |
| Material   | Alloy                                |
| Dimension  | Φ 120 mm × 36.2 mm (Φ 4.72" × 1.43") |
| Weight     | Approx. 250 g (0.55 lb.)             |