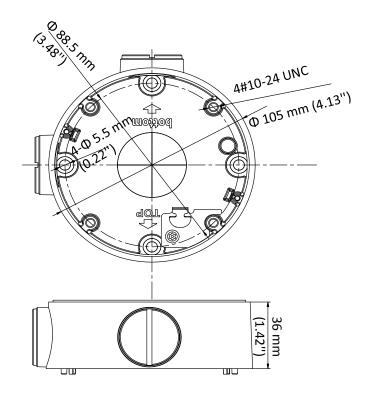

# **Dimension**

#### **Parameter**

| Model      | DS-1260ZJ-Black                     |
|------------|-------------------------------------|
| Parameters | Junction Box                        |
| Appearance | Hikvision Black                     |
| Material   | Alloy                               |
| Dimension  | Φ 88.5 mm × 36 mm (Φ 3.48" × 1.42") |
| Weight     | Approx. 251 g (0.55 lb.)            |