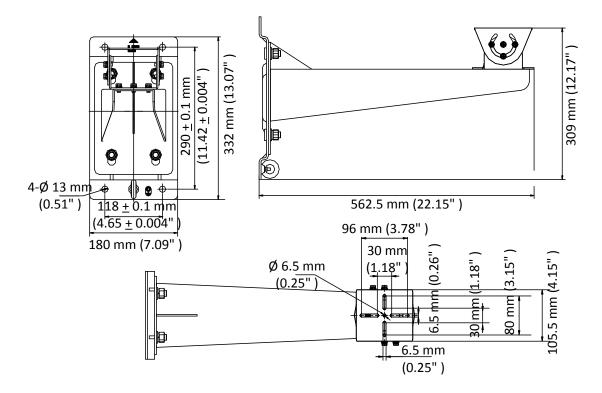

## **Dimension**

## **Parameter**

| Model      | DS-1707ZJ-Y-AC(OS)                                    |
|------------|-------------------------------------------------------|
| Parameters | Wall Mount for Explosion-Proof Bullet Camera          |
| Appearance | Silver moon grey                                      |
| Material   | SUS316L Stainless Steel                               |
| Dimension  | 562.5 mm × 180 mm × 309 mm (22.15" × 7.09" × 12.17" ) |
| Weight     | 7.02 kg (15.48 lb.)                                   |