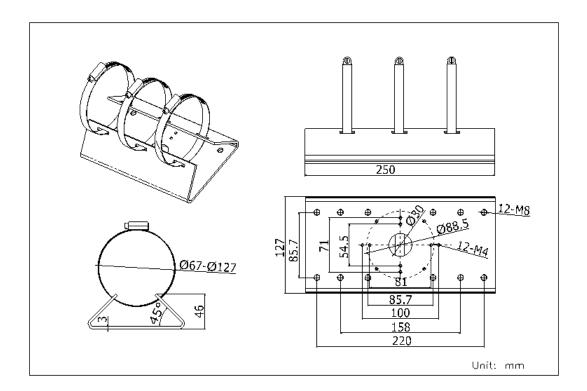

## **Dimension**

## **Parameter**

| Model      | Steel hoop 67/127                        |
|------------|------------------------------------------|
| Parameters | Vertical Pole Mounting Bracket           |
| Appearance | PLG                                      |
| Material   | Galvanized steel sheet and Steel(sus304) |
| Dimension  | 250 mm × 127 mm × 46mm                   |
| Weight     | 1.5 Kg                                   |