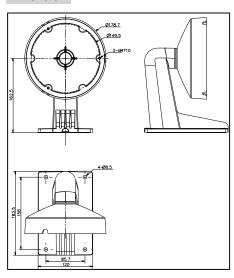

### Dimension:

## Parameter:

| Model      | DS-1273ZJ-DM25(M1)     |
|------------|------------------------|
|            | Wall Mount Bracket for |
| Parameters | Dome Camera            |
| Appearance | Hikvision White        |
| Material   | Aluminum Alloy         |
| Dimension  | 250×178×82.5mm         |
| Weight     | 1105g                  |

Note: The actual bracket may vary from the picture above.