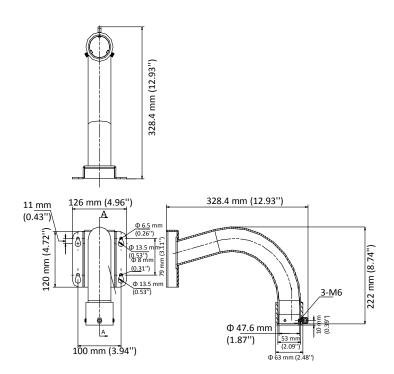

### **Dimension**

#### **Parameter**

| Model      | DS-1697ZJ-Y                                       |
|------------|---------------------------------------------------|
| Parameters | Wall Mount                                        |
| Appearance | Silver moon grey                                  |
| Material   | SUS316L                                           |
| Dimension  | 126 mm × 222 mm × 328 mm (4.96" × 8.74" × 12.93") |
| Weight     | Approx. 2307 g (5.09 lb.)                         |