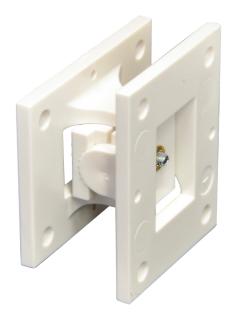

## W72321

Mountable wall bracket for PQ15 and DT15 detectors.

## **Details**

- Bracket mountable on the wall
- easy adjustment of the detector angle