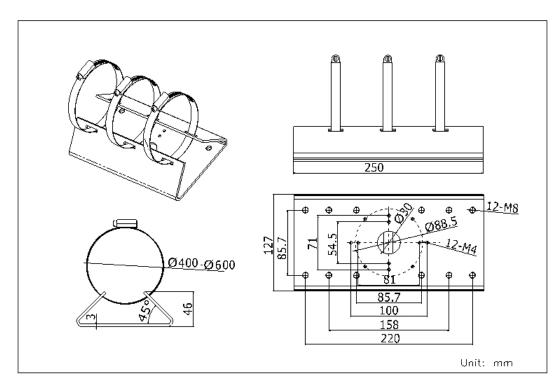

## **Dimension**

### **Parameter**

| Model      | Steel hoop 400/600                       |
|------------|------------------------------------------|
| Parameters | Vertical Pole Mounting Bracket           |
| Appearance | OUTDOOR WHITE                            |
| Material   | Galvanized steel sheet and Steel(sus304) |
| Dimension  | 250 mm × 127 mm × 46mm                   |
| Weight     | 1.6 Kg                                   |