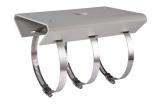

# **Traffic Video Unit-Steel hoop 400/600**

## **Feature**

- Galvanized steel sheet and steel material with surface spray treatment
- Can be used for radar, supplement light, and traffic unit.

## **Available Model**

Steel hoop 400/600