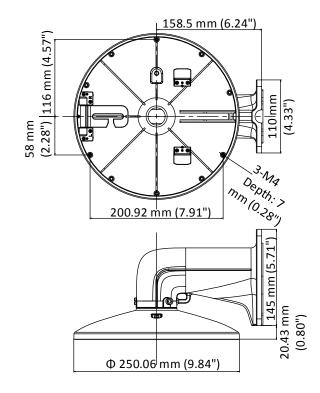

## **Dimension**

## **Parameter**

| Model            | 00 464071 60                                           |
|------------------|--------------------------------------------------------|
| IVIOUEI          | DS-1618ZJ-6D                                           |
| Parameters       | Wall Mount                                             |
| Appearance       | Hikvision White                                        |
| Application      | For indoor and outdoor installation                    |
| Material         | Aluminum alloy, stainless steel, and silicone rubber   |
| Angle Adjustment | Pan: 0° to 350°                                        |
| Dimension        | 283.5 mm × 250 mm × 165.5 mm (11.16 " × 9.84" × 6.52") |
| Weight           | Approx. 1356 g (2.99 lb.)                              |