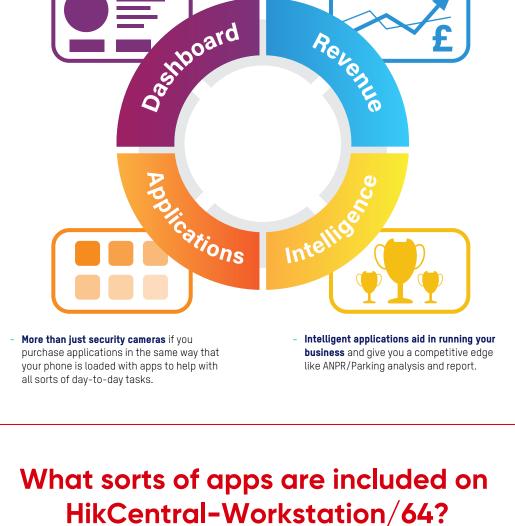

your headaches, too. What if there was one technology solution which not only made it simple to manage your video security system, it also centralises practical, smart applications giving your business the

Easy to understand dashboard to manage it

all and tie all the info together in one place.

troubleshooting reports. Free service for 3 years.

Keep IT costs down with easily understood, self-managed

**All-in-One Workstation** with specially designed low cost license

Free software technology updates for 3 years. Simple to understand and easy to manage video security: that's one less headache for you.

Revenue and efficiency advantages without

getting bogged down in technical details.