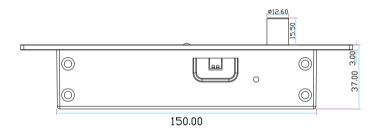

#### Dimensions

Unit : mm

| Parameter Model     | YB-500B(LED)                                                    |
|---------------------|-----------------------------------------------------------------|
| Parameter           | Description                                                     |
| Fail secure         | Unlocked when energized                                         |
| Dimensions          | 192Lx25WX37H(mm)                                                |
| Strike              | 90Lx25Wx2H(mm)                                                  |
| Bolt                | 16mmDIA, stainless steel 13mm throw                             |
| Voltage             | 12VDC                                                           |
| Start current       | 960mA                                                           |
| Standby current     | 180mA                                                           |
| Bolt strength       | 304 stainless steel with polishing finish, 1000kg holding force |
| Time delay          | 0/3/6/9sec                                                      |
| Signal output       | NO/COM                                                          |
| LED                 | Light on indicates locked; Light off indicates unlocked         |
| Induction distance  | 8mm                                                             |
| Suitable for        | Wooden door, Glass door, Metal door, PVC door                   |
| Face place material | 304 stainless steel panel with wire drawing finish              |
| Weight              | 0.68kg                                                          |

#### Installation dimension