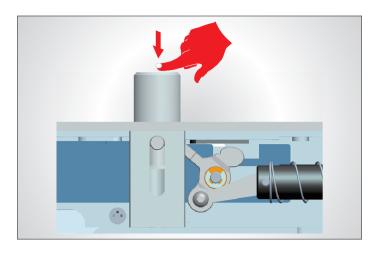

#### **Optional anti-burglar function**

When the bolt is extended, it cannot be retracted by the external force without permission.