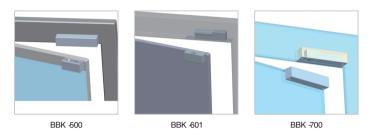

#### **Optional Brackets**

It depends on the types of your doors. We have many kinds of brackets for narrow frame doors, frameless glass doors and in-swing or out-swing doors.