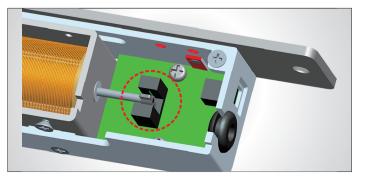

#### Ultra durable solenoid valve

Tested for over 500,000 times, the specially designed solenoid valve can be used for 5 to 10 years.

(E (h) (MA)