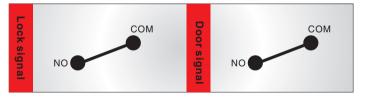

#### Optional door or lock sensor output

Standard option is a set of NO/NC/COM lock signal output contact.(NO/ COM of door signal output contact can be customized, YB-500B(LED)-DS