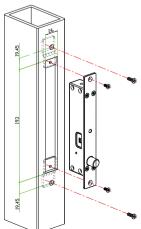

### Suitable for double action doors

Electric bolts are specially designed for double action doors. They can also be installed on both inswing doors and outswing doors.

#### **Optional Brackets**

It depends on the types of your doors. We have many kinds of brackets for narrow frame doors, frameless glass doors and in-swing or out-swing doors.