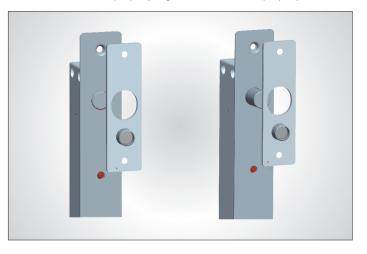

#### **Optional Brackets**

It depends on the types of your doors. We have many kinds of brackets for narrow frame doors, frameless glass doors and in-swing or out-swing doors.