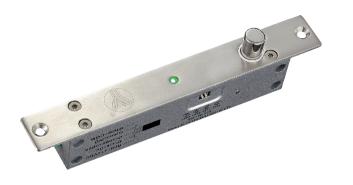

# YB-500B(LED)

# Fail secure sturdiness electric bolt(NC)

#### **Product overview**

YB-500B (LED) is an all-metal construction electric bolt with 1000kg holding force. The bolt is made of 304 stainless steel solid bar by CNC lathe and with anti-burglar design to meet the standard of special security requirements. It can work at the temperature of 60 or 20 below zero based on the all-metal components. With the multiple designs of durable solenoid valve, special photoelectric control system, ultra-low temperature and power consumption design, vandal resistant circuitry and auto-detective circuitry, YB-500B (LED) is designed for narrow frame doors, metal doors, wooden doors, glass doors, PVC doors, partition doors and etc.