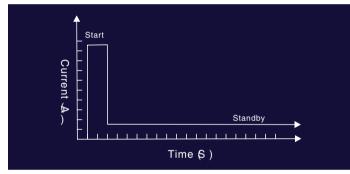

# Energy saving design

When the bolt is extended to keep the door locked, it draws only 0.18A in a holding mode down from 0.96A while the bolt is retracted. This design extends the life of the electric bolt.