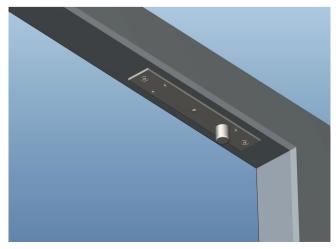

nal output       | NO/COM                                                          |
| LED                 | Light on indicates locked; Light off indicates unlocked         |
| Induction distance  | 8mm                                                             |
| Suitable for        | Wooden door, Glass door, Metal door, PVC door                   |
| Face place material | 304 stainless steel panel with wire drawing finish              |
| Weight              | 0.68kg                                                          |

#### Installation dimension



#### Shenzhen YLI Electric Lock Co., Ltd.

#### Room 1605, Block A, Haisong Building, Tairan 9th Road, Futian District, Shenzhen, China TEL:86-755-83489801/02/03/04/05/06 FAX:86-755-83489807 Website: www.yli.cn E-mail: yli@yli.cn





( E 🖲 🕅 A

### Suitable for double action doors

Electric bolts are specially designed for double action doors. They can also be installed on both inswing doors and outswing doors.



#### **Optional Brackets**

It depends on the types of your doors. We have many kinds of brackets for narrow frame doors, frameless glass doors and in-swing or out-swing doors.



#### Auto-lock time delay

This can be set up from 0 to 9 seconds by adjusting the jumpers.



#### Optional door or lock sensor output

Standard option is a set of NO/NC/COM lock signal output contact.(NO/ COM of door signal output contact can be customized, YB-500B(LED)-DS



#### Photoelectric sensor control

Instead of using electric components, we use photoelectric components to make the bolt more stable and durable. At the s