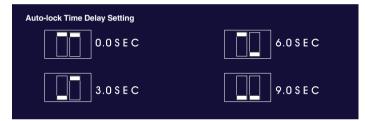

#### Auto-lock time delay

This can be set up from 0 to 9 seconds by adjusting the jumpers.