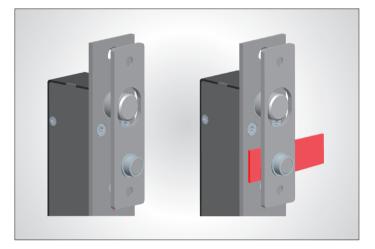

#### **Optional Brackets**

It depends on the types of your doors. We have many kinds of brackets for narrow frame doors, frameless glass doors and in-swing or out-swing doors.