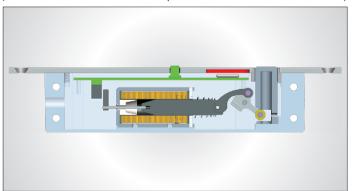

#### Photoelectric sensor control

Instead of using electric components, we use photoelectric components to make the bolt more stable and durable. At the same time, it can increase the lifetime of the electric bolt.

#### **Auto-detective circuitry**

This special auto-detective circuit of electric bolt keeps the bolt retracted while the door unlocked or improperly aligned until the door is properly closed.

#### Vandal resistant circuitry

The reed sensor will automatically disconnect when the door is actually closed in order to enhance the security of the lock.

#### Ultra durable solenoid valve

Tested for over 500,000 times, the specially designed solenoid valve can be used for 5 to 10 years.

(E (h) (MA)