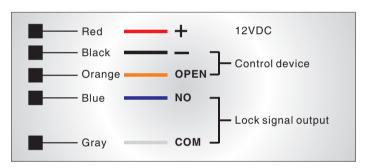

#### Optional door or lock sensor output

Standard option is a set of NO/NC/COM lock signal output contact.(NO/ COM of door signal output contact can be customized, YB-500B(LED)-DS

# **Connecting instructions**

With the special auto-detective circuit, we advise you to connect our own open wires to open the door instead of shutting off the power directly.