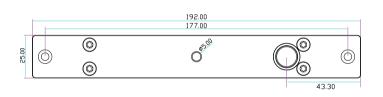

#### Dimensions

Unit : mm

| Parameter Model     | YB-500B(LED)                                                    |
|---------------------|-----------------------------------------------------------------|
| Parameter           | Description                                                     |
| Fail secure         | Unlocked when energized                                         |
| Dimensions          | 192Lx25WX37H(mm)                                                |
| Strike              | 90Lx25Wx2H(mm)                                                  |
| Bolt                | 16mmDIA, stainless steel 13mm throw                             |
| Voltage             | 12VDC                                                           |
| Start current       | 960mA                                                           |
| Standby current     | 180mA                                                           |
| Bolt strength       | 304 stainless steel with polishing finish, 1000kg holding force |
| Time delay          | 0/3/6/9sec                                                      |
| Signal output       | NO/COM                                                          |
| LED                 | Light on indicates locked; Light off indicates unlocked         |
| Induction distance  | 8mm                                                             |
| Suitable for        | Wooden door, Glass door, Metal door, PVC door                   |
| Face place material | 304 stainless steel panel with wire drawing finish              |
| Weight              | 0.68kg                                                          |

#### Installation dimension