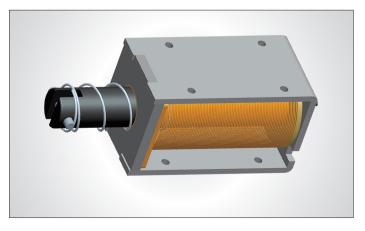

#### **Product overview**

YB-500B (LED) is an all-metal construction electric bolt with 1000kg holding force. The bolt is made of 304 stainless steel solid bar by CNC lathe and with anti-burglar design to meet the standard of special security requirements. It can work at the temperature of 60 or 20 below zero based on the all-metal components. With the multiple designs of durable solenoid valve, special photoelectric control system, ultra-low temperature and power consumption design, vandal resistant circuitry and auto-detective circuitry, YB-500B (LED) is designed for narrow frame doors, metal doors, wooden doors, glass doors, PVC doors, partition doors and etc.

#### All-metal lock body

The all-metal lock body and components make the lock stronger and more durable, which ensure the lock can work under the harsh environment. (Can order the lock work at the temperature of 60 or 40 below zero.)

# 304 stainless steel solid bolt

With 304 stainless steel solid bolt, the electric bolt has 2000kg holding force. It is stronger and more durable under the harsh environment.