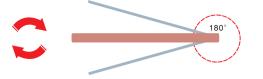

### Suitable for double action doors

Electric bolts are specially designed for double action doors. They can also be installed on both inswing doors and outswing doors.