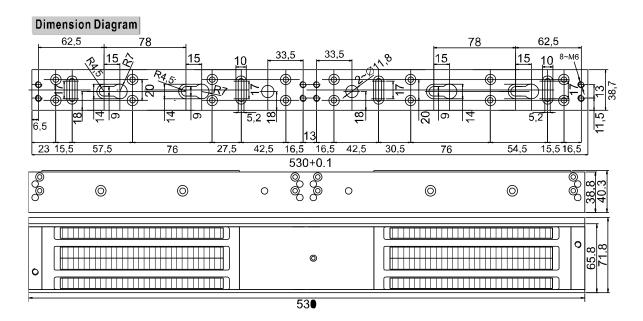

#### **Specification**

| Model                                   | DS-K4H450D                                                                                                         |
|-----------------------------------------|--------------------------------------------------------------------------------------------------------------------|
| Dimension of Lock Body (L × W × H)      | 530 mm × 71.8 mm × 38.8 mm (20.87" × 2.83" × 1.53")                                                                |
| Dimension of Armature Plate (L × W × H) | 185 mm × 60 mm × 13 mm (7.28" × 2.36" × 0.51")                                                                     |
| Maximum Thrust                          | 500 kg (1200 Lbs) × 2                                                                                              |
| Input Voltage                           | 12/24 VDC + 10%                                                                                                    |
| Working Current                         | 12 V/420 mA × 2<br>24 V/210 mA × 2                                                                                 |
| Signal Output                           | Dry Contact Signal Output; Support Maximum Power Rate of 3A, NO Output While Locking and NC Output While Unlocking |
| LED Indicator                           | Green (Locked) Red (Unlocked)                                                                                      |
| Suitable Door                           | Wooden Door, Glass Door, Metal Door, Fireproof Door                                                                |
| Weight                                  | 9.0 kg                                                                                                             |