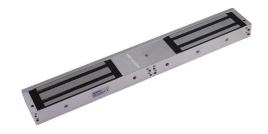

### **Double-door Magnetic Lock**

The DS-K4H450D double-door magnetic lock is designed for wooden door, glass door, metal door, and fireproof door. The maximum thrust of the lock is 500 kg. It can be used for controlling door opening/closing, and the indicator shows the door status. It supports signal output of door lock output status testing.

#### **Specification**

| Model                                   | DS-K4H450D                                                                                                         |
|-----------------------------------------|--------------------------------------------------------------------------------------------------------------------|
| Dimension of Lock Body (L × W × H)      | 530 mm × 71.8 mm × 38.8 mm (20.87" × 2.83" × 1.53")                                                                |
| Dimension of Armature Plate (L × W × H) | 185 mm × 60 mm × 13 mm (7.28" × 2.36" × 0.51")                                                                     |
| Maximum Thrust                          | 500 kg (1200 Lbs) × 2                                                                                              |
| Input Voltage                           | 12/24 VDC + 10%                                                                                                    |
| Working Current                         | 12 V/420 mA × 2<br>24 V/210 mA × 2                                                                                 |
| Signal Output                           | Dry Contact Signal Output; Support Maximum Power Rate of 3A, NO Output While Locking and NC Output While Unlocking |
| LED Indicator                           | Green (Locked) Red (Unlocked)                                                                                      |
| Suitable Door                           | Wooden Door, Glass Door, Metal Door, Fireproof Door                                                                |
| Weight                                  | 9.0 kg                                                                                                             |