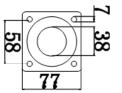

## **SPECIFICATIONS**

| DS-PI-BL               |                      |
|------------------------|----------------------|
| Material               | 202 stainless steel  |
| Pipe Diameter          | 38mm                 |
| Dimension (L x W x H)  | 510x77x167mm (LxWxH) |
| Wire Outlet Hole       | 25x15mm              |
| Base Dimension         | 77x77mm              |
| Mounting Hole Distance | 58x58mm              |
| Screw Hole Diameter    | 7mm                  |

# SAMPLE IMAGE

Unit: mm