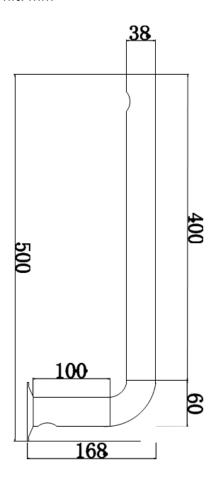

## **SPECIFICATIONS**

| DS-PI-BL               |                      |
|------------------------|----------------------|
| Material               | 202 stainless steel  |
| Pipe Diameter          | 38mm                 |
| Dimension (L x W x H)  | 510x77x167mm (LxWxH) |
| Wire Outlet Hole       | 25x15mm              |
| Base Dimension         | 77x77mm              |
| Mounting Hole Distance | 58x58mm              |
| Screw Hole Diameter    | 7mm                  |

# SAMPLE IMAGE

Unit: mm