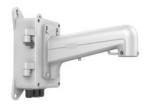

# DS-1602ZJ-box

Wall Mount Bracket Indoor/Outdoor

## **Features:**

- Aluminum alloy material with surface spray treatment
- General design for indoor/outdoor
- Better water proof design
- With safety rope, the assembling is safer and more convenient