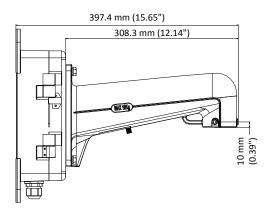

#### **Dimension:**

Note: The actual bracket may vary from the picture above.

#### **Parameters:**

| Model     | DS-1602ZJ-box                            |
|-----------|------------------------------------------|
| Parameter | Wall Mount Bracket In/Outdoor            |
| Color     | Hik white                                |
| Feature   | Suitable for speed dome pendent mounting |
| Material  | Aluminum Alloy & Steel                   |
| Dimension | 397.4 × 209 × 310 mm                     |
| Weight    | 3360 g (7.41 lb.)                        |