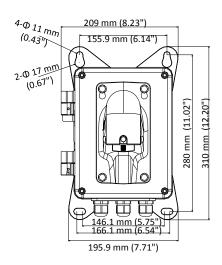

#### **Dimension:**

Note: The actual bracket may vary from the picture above.

#### **Parameters:**

| Model     | DS-1602ZJ-box                            |
|-----------|------------------------------------------|
| Parameter | Wall Mount Bracket In/Outdoor            |
| Color     | Hik white                                |
| Feature   | Suitable for speed dome pendent mounting |
| Material  | Aluminum Alloy & Steel                   |
| Dimension | 397.4 × 209 × 310 mm                     |
| Weight    | 3360 g (7.41 lb.)                        |