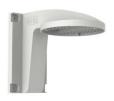

# **DS-1258ZJ-L**

Wall Mount Bracket

# Features:

- Good toughness and strength
- Beautiful design with wire outlet hole
- Coordination with small and nice appearance