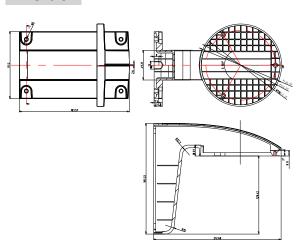

## **Dimension:**

## **Parameters**

| Model      | DS-1258ZJ-L              |
|------------|--------------------------|
| Parameters | Wall Mount Bracket       |
| Color      | Hik white                |
| Feature    | Suitable for dome camera |
| Material   | Plastic                  |
| Dimension  | 136×183×213mm            |
| Weight     | 260g                     |