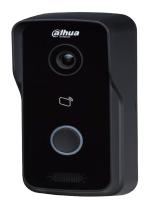

# DHI-VTO2111D-WP-S1

1MP Wi-Fi Villa Outdoor Station

- HD CMOS camera
- Large field of view angle
- Night vision
- Voice indication
- Remote intercom with mobile APP
- Surface mounted
- IP65 (Apply silica gel to gaps between the device and the wall. Liquid sodium silicate is recommended. For details, see the quick start guide.)