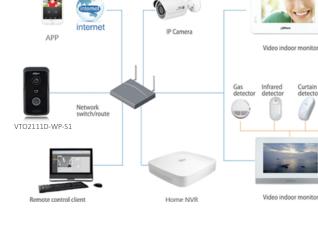

### Application

#### 1 – Smart Doorbell

Call Mobile phone APP directly without indoor monitor

Rev 001.001 © 2020 Dahua. All rights reserved. Design and specifications are subject to change without notice. Pictures in the document are for reference only, and the actual product shall prevail.