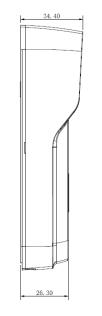

#### Dimensions

| Network              |                                                                                                                                                       |
|----------------------|-------------------------------------------------------------------------------------------------------------------------------------------------------|
| Wi-Fi                | IEEE802.11b/g/n                                                                                                                                       |
| Ethernet             | 10M/100Mbps Self-adaptive                                                                                                                             |
| Network Protocol     | TCP/IP                                                                                                                                                |
| General              |                                                                                                                                                       |
| Ingress Protection   | IP65 (Apply silica gel to gaps between the device and<br>the wall. Liquid sodium silicate is recommended. For<br>details, see the quick start guide.) |
| Tamper Switch        | 1                                                                                                                                                     |
| Memory Slot          | Micro SD, Max 32G                                                                                                                                     |
| Installation         | Surface                                                                                                                                               |
| Material             | Plastic                                                                                                                                               |
| Power                | DC 12V,PoE(802.3af)                                                                                                                                   |
| Power Consumption    | Work <7W                                                                                                                                              |
| Working Environments | -30°C to +60°C                                                                                                                                        |
| Relative Humidity    | 10%RH-90%RH                                                                                                                                           |
| Dimensions           | 135mm×70.4mm×34.4mm                                                                                                                                   |
| Weight               | 0.4kg                                                                                                                                                 |