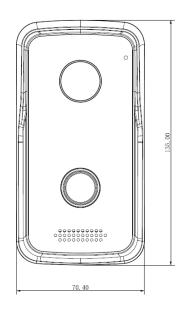

#### Dimensions

| Network              |                                                                                                                                                       |
|----------------------|-------------------------------------------------------------------------------------------------------------------------------------------------------|
| Wi-Fi                | IEEE802.11b/g/n                                                                                                                                       |
| Ethernet             | 10M/100Mbps Self-adaptive                                                                                                                             |
| Network Protocol     | TCP/IP                                                                                                                                                |
| General              |                                                                                                                                                       |
| Ingress Protection   | IP65 (Apply silica gel to gaps between the device and<br>the wall. Liquid sodium silicate is recommended. For<br>details, see the quick start guide.) |
| Tamper Switch        | 1                                                                                                                                                     |
| Memory Slot          | Micro SD, Max 32G                                                                                                                                     |
| Installation         | Surface                                                                                                                                               |
| Material             | Plastic                                                                                                                                               |
| Power                | DC 12V,PoE(802.3af)                                                                                                                                   |
| Power Consumption    | Work <7W                                                                                                                                              |
| Working Environments | -30°C to +60°C                                                                                                                                        |
| Relative Humidity    | 10%RH-90%RH                                                                                                                                           |
| Dimensions           | 135mm×70.4mm×34.4mm                                                                                                                                   |
| Weight               | 0.4kg                                                                                                                                                 |