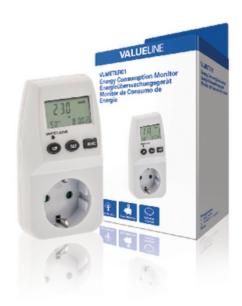

# VALUELINE

## **Energy Consumption Monitor 3600 W**

### **General information**

Simply plug this energy monitor in a socket and plug in a device up to 3600 W. This will give you an insight in your real-time and accumulated energy consumption. The monitor offers a great variety of different parameters which all help to cut down on electricity bills.

#### **Features**

- Voltage, current, power, frequency and power measurement for a detailed insight
- Accumulated kWh, usage time and charging to help cut down on energy bills
- Option to enter 2 different prices per kWh
- Child protection for maximum safety
- Clearly readable LCD display with clock function