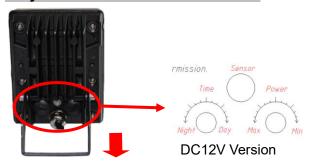

Manual adjustable photocell and brightness

Easily set the time of turn-on illuminator to meet any environmental brightness requirement and dim the brightness of illuminator to suitable light effect.

Vandal resistant

#### This side must be downward!

- 1. Both wires of power and led panel must be downward to avoid water in.
- 2. Power wire must be grounded and lighting protection measure must be done.
- 3. Adjust the bolt of brightness, sensor and time slightly, do not be so rude.
- 4. Install and adjust by professional electrician or quality technician.
- 5. Do not open the case and remove the power supply.