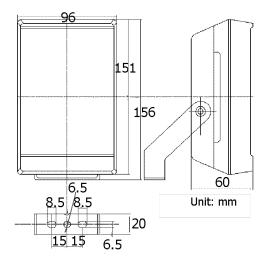

Selection

Model Beam angle IR Distance (850nm)

S-LD009-60C 60° 50m

\*IR distance is tested by Sony 1/3 CCD Camera with 0.01LX.

To achieve the distance needed, please pay attention to your camera specification and lens before purchase. It is normal phenomenon that distance may vary due to different cameras and lens.

### Adjustment and installation



#### This side must be downward!

- 1. Both wires of power and led panel must be downward to avoid water in.
- 2. Power wire must be grounded and lighting protection measure must be done.
- 3. Adjust the bolt of brightness, sensor and time slightly, do not be so rude.
- 4. Install and adjust by professional electrician or quality technician.
- 5. Do not open the case and remove the power supply.

### **Product Certificate**



## Drawing