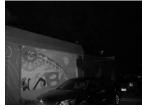

resistant

Vandal resistant panel protects against hammer, stone and continuous thumping in a certain range.

Energy saving technology

All illuminators has energy saving circuit with low electrical power consumption.

Thinner and lighter design

Our patent owned housing is designed for simple installation and easy operation to reduce construction difficulty.

#### **Basic Function**

- •To improve performan ce of the weak light camera, thereby enhancing the picture effects at night.
- Conventional night monitoring
- •The function of video analysis at night
- •Reduce signal noise and other image distortion
- •Reduce the network bandwidth requirements
- •Energy saving by power factor correction
- Lower cost of installing and wiring
- •Indoor and outdoor use

#### Viewing picture at night







With IR light

Without IR light

#### **Picture**



### **Technical Specification**

LED type: 12 pieces high power IR LED

Wavelength: 850nm

Angle:°60

Distance: 50m (850nm)
Bracket: wall mount bracket
Working voltage: DC12V

Current: 1500mA adjustable (850nm)

Power: 18W

Day/night switch: automatic/adjustable Working temperatures: -30°C to 50°C

Protection level: IP66

Color: black

Panel: vandal proof PC panel

Housing: aluminum die-casting housing

N.W.: 0.82KG G.W.:1.1KG

Packing dimension: 185\*155\*110mm

#### Model for Selection

Model Beam angle IR Distance (850nm)

S-LD009-60C 60° 50m

\*IR distance is tested by Sony 1/3 CCD Camera with 0.01LX.

To achieve the distance needed, please pay attention to your camera specification and lens before purchase. It is normal phenom