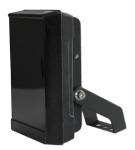

# BSC22230 IR Illuminator

• Manual adjust power and sensitivity of light sensor.

• Deliver high power infrared light for CCTV & IP camera at night time and improve performance of camera to get clear pictures.

### **Technical Specification**

LED type: 12 pieces high power IR LED

Wavelength: 850nm

Angle:°60

Distance: 50m (850nm)
Bracket: wall mount bracket
Working voltage: DC12V

Current: 1500mA adjustable (850nm)

Power: 18W

Day/night switch: automatic/adjustable Working temperatures: -30°C to 50°C

Protection level: IP66

Color: black

Panel: vandal proof PC panel

Housing: aluminum die-casting housing

N.W.: 0.82KG G.W.:1.1KG