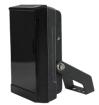

# BSC22230 IR Illuminator

• Manual adjust power and sensitivity of light sensor.

• Deliver high power infrared light for CCTV & IP camera at night time and improve performance of camera to get clear pictures.

### **Technical Specification**

LED type: 12 pieces high power IR LED

Wavelength: 850nm

Angle:°60

Distance: 50m (850nm)
Bracket: wall mount bracket
Working voltage: DC12V

Current: 1500mA adjustable (850nm)

Power: 18W

Day/night switch: automatic/adjustable Working temperatures: -30°C to 50°C

Protection level: IP66

Color: black

Panel: vandal proof PC panel

Housing: aluminum die-casting housing

N.W.: 0.82KG G.W.:1.1KG