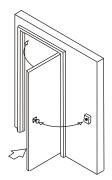

#### **Basic Instruction**

24VDC(12/24VDC need order)

Emergency Release Button/Test Button Wall Mounting Direction

### Specifications

- Size: 70Lx40Wx85H(mm)
- Voltage: 24VDC
- Current Draw: 70mA
- Optional: Manual door release button
- Surface Temp: ≤+20°C
- Operating Temp:0~+55°C(14-131F)
- Weight: 0.9kg

Reliable Fail-Safe Mechanism Durable and Silence Operation

Low Current Consumption

- Holding Force: 50kg(110Lbs)
- Suitable for: All Kinds of Single(Double) Smokeproof Doors
- Suitable Humidity: 0~95%
- Finishes for Shell: High Temperature Paint Environmental Protection Zinc
- Finishes for Armature: Chromium

## Dimension





## Installation

#### Remarks:

- 1. The default setting is 24VDC.
- 2. Red wire is +, black wire is -.
- 3. Release the red button by hand in emergency.