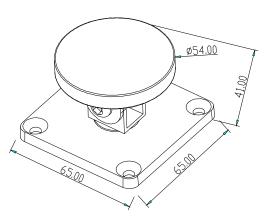

## Dimension

### Specifications

- Size: 70Lx40Wx85H(mm)
- Voltage: 24VDC
- Current Draw: 70mA
- Optional: Manual door release button
- Surface Temp: ≤+20°C
- Operating Temp:0~+55°C(14-131F)
- Weight: 0.9kg

Reliable Fail-Safe Mechanism Durable and Silence Operation