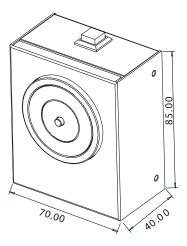

## Dimension

### Specifications

- Size: 70Lx40Wx85H(mm)
- Voltage: 24VDC
- Current Draw: 70mA
- Optional: Manual door release button
- Surface Temp: ≤+20°C
- Operating Temp:0~+55°C(14-131F)
- Weight: 0.9kg

Reliable Fail-Safe Mechanism Durable and Silence Operation