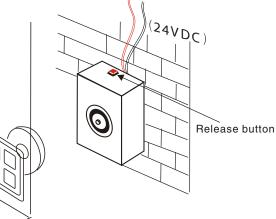

## Installation

#### **Basic Instruction**

24VDC(12/24VDC need order)

Emergency Release Button/Test Button Wall Mounting Direction

#### Remarks:

- 1. The default setting is 24VDC.
- 2. Red wire is +, black wire is -.
- 3. Release the red button by hand in emergency.