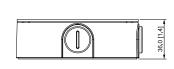

## Dimensions (mm/inch)

| Technical Specification |                                      |  |
|-------------------------|--------------------------------------|--|
| Material                | Aluminum alloy                       |  |
| Dimensions              | Φ111.6 mm × 36.0 mm (Φ4.39" × 1.42") |  |
| Pipe Thread             | G1/2"                                |  |
| Weight                  | 0.33 kg (0.73 lb)                    |  |
| Load Bearing            | 2.0 kg (4.4 lb)                      |  |
| Operating Temperature   | -40°C to +60°C (-40°F to +140°F)     |  |
| Operating Humidity      | <90% (RH)                            |  |
| Color                   | White                                |  |
| Applicable Model        | Please see "Accessory Selection"     |  |