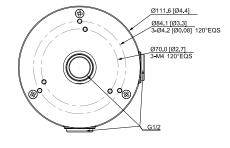

| Technical Specification |                                      |  |
|-------------------------|--------------------------------------|--|
| Material                | Aluminum alloy                       |  |
| Dimensions              | Φ111.6 mm × 36.0 mm (Φ4.39" × 1.42") |  |
| Pipe Thread             | G1/2"                                |  |
| Weight                  | 0.33 kg (0.73 lb)                    |  |
| Load Bearing            | 2.0 kg (4.4 lb)                      |  |
| Operating Temperature   | -40°C to +60°C (-40°F to +140°F)     |  |
| Operating Humidity      | <90% (RH)                            |  |
| Color                   | White                                |  |
| Applicable Model        | Please see "Accessory Selection"     |  |

## Dimensions (mm/inch)