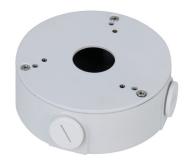

## DH-PFA13G

Junction Box

- · Aluminum alloy material, cost-effective
- · Dedicated for particular cameras, beautiful and elegant designed
- · Cabling inside the junction box
- · Cable threading through bottom or side

| Technical Specification |                                      |  |
|-------------------------|--------------------------------------|--|
| Material                | Aluminum alloy                       |  |
| Dimensions              | Φ111.6 mm × 36.0 mm (Φ4.39" × 1.42") |  |
| Pipe Thread             | G1/2"                                |  |
| Weight                  | 0.33 kg (0.73 lb)                    |  |
| Load Bearing            | 2.0 kg (4.4 lb)                      |  |
| Operating Temperature   | -40°C to +60°C (-40°F to +140°F)     |  |
| Operating Humidity      | <90% (RH)                            |  |
| Color                   | White                                |  |
| Applicable Model        | Please see "Accessory Selection"     |  |