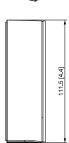

| Technical Specification |                                      |  |
|-------------------------|--------------------------------------|--|
| Material                | Aluminum alloy                       |  |
| Dimensions              | Φ111.6 mm × 36.0 mm (Φ4.39" × 1.42") |  |
| Pipe Thread             | G1/2"                                |  |
| Weight                  | 0.33 kg (0.73 lb)                    |  |
| Load Bearing            | 2.0 kg (4.4 lb)                      |  |
| Operating Temperature   | -40°C to +60°C (-40°F to +140°F)     |  |
| Operating Humidity      | <90% (RH)                            |  |
| Color                   | White                                |  |
| Applicable Model        | Please see "Accessory Selection"     |  |

## Dimensions (mm/inch)