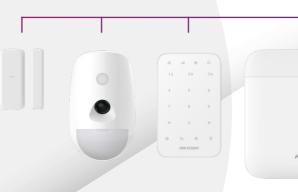

LOGO The logo of the installer company

Access Control/Intercom

**Hikvision Devices** 

SOLUTION FEATURES

Security Control

Video Doorbells

2020 Hik-Connect and Hik-ProConnect

hik-proconnect.com