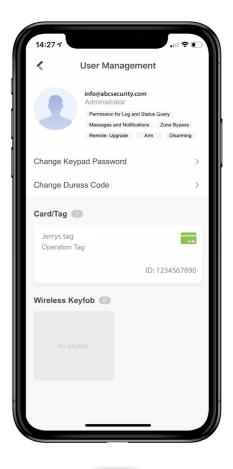

Administrator account to add users and manage the system

- Administrators can control installer access authority anytime
- Add and manage other users of the system from anywhere