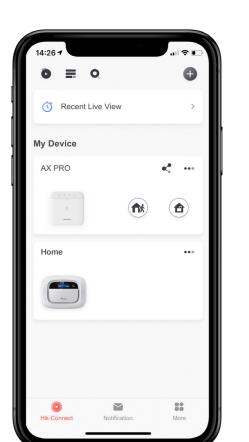

Hik-ProConnect

Through Hik-Connect, users are able to see their security system like never before. Utilising the AX PRO intruder system alongside the whole range of Hikvision products, users can control systems, manage installer access, view video verification, and check configuration and settings of devices, from anywhere in the world.

Control from anywhere in the world

- One tap to arm/disarm
- Instant alarm notification

Sensor status and configuration

• Check device status including environmental temperature, settings and history of events.

Administrator account to add users and manage the system

- Administrators can control installer access authority anytime
- Add and manage other users of the system from anywhere