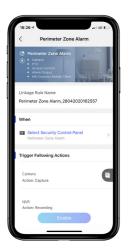

Integrated management across all Hikvision security products

Remote configuration of alarm panels from anywhere via app and web interface

Add devices remotely

Control configuration permissions of users of the system anytime