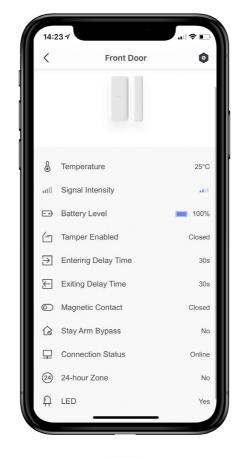

Control from anywhere in the world

- One tap to arm/disarm
- Instant alarm notification

Sensor status and configuration

• Check device status including environmental temperature, settings and history of events.