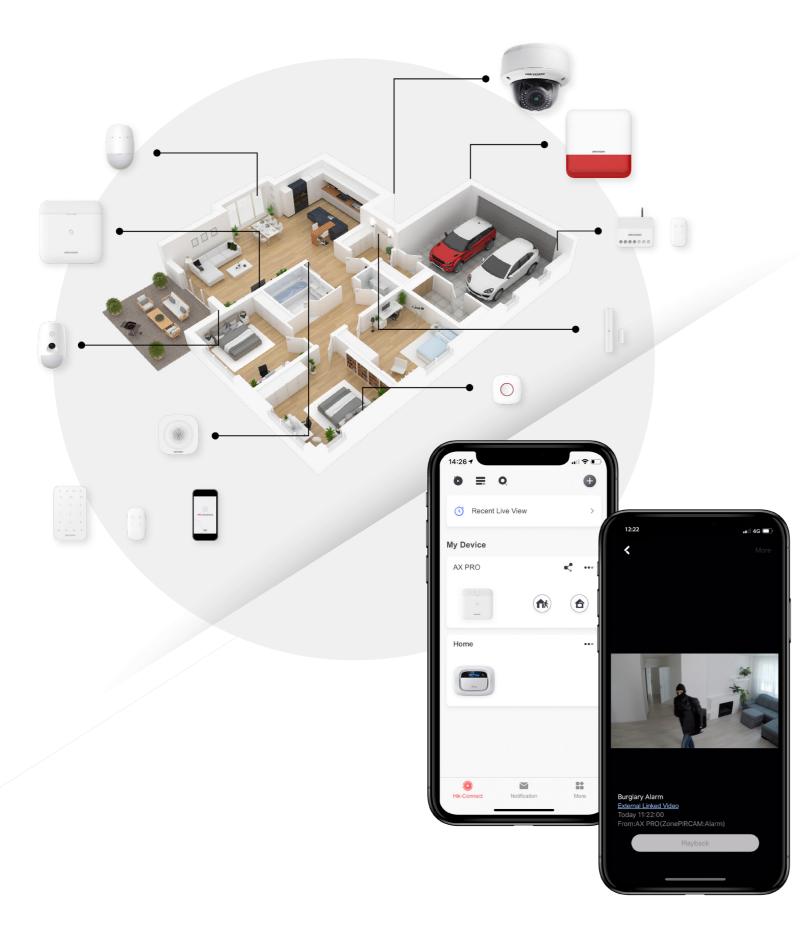

## **AX PRO SOLUTION**

# Alarm system management through our convergent security service solution

Hik-Connect and Hik-ProConnect: mobile app and web solutions for end users, installers and integrators.

Providing control like never before, Hik-Connect with the AX PRO delivers unparalleled user access to security systems.

Hik-ProConnect

Through Hik-Connect, users are able to see their security system like never before. Utilising the AX PRO intruder system alongside the whole range of Hikvision products, users can control systems, manage installer access, view video verification, and check configuration and settings of devices, from anywhere in the world.

Control from anywhere in the world

- One tap to arm/disarm
- Instant alarm notification

Sensor status and configuration

• Check device status including environmental temperature, settings and history of events.

Intruder Verification as a Service; 4 IP camera and PIRCAM integration

- 7 second video verification clip
- On board video buffer
- Camera and detector linkage
- Superfast PIRCAM protocol for verification

Administrator account to add users and manage the system

- Administrators can control installer access authority anytime
- Add and manage other users of the system from anywhere