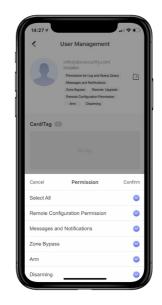

Administrator account to add users and manage the system

- Administrators can control installer access authority anytime
- Add and manage other users of the system from anywhere

Integrated management across all Hikvision security products

Remote configuration of alarm panels from anywhere via app and web interface

Add devices remotely

Control configuration permissions of users of the system anytime