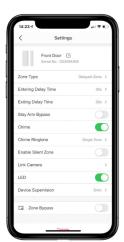

Control from anywhere in the world

- One tap to arm/disarm
- Instant alarm notification

Sensor status and configuration

• Check device status including environmental temperature, settings and history of events.