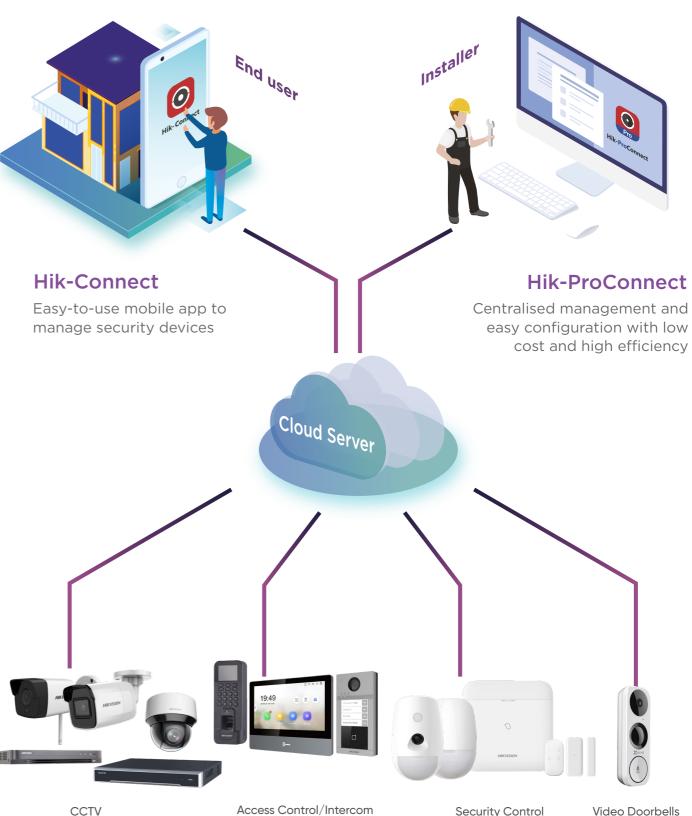

## SYSTEM STRUCTURE - HOW DOES IT WORK?

Your company logo will be presented on the screen when your customer opens the Hik-Connect app, which helps promote awareness of your brand, creates added value and differentiation, and strengthens your products and services.

LOGO The logo of the installer company

Access Control/Intercom

**Hikvision Devices** 

SOLUTION FEATURES

Security Control

Video Doorbells

2020 Hik-Connect and Hik-ProConnect

hik-proconnect.com