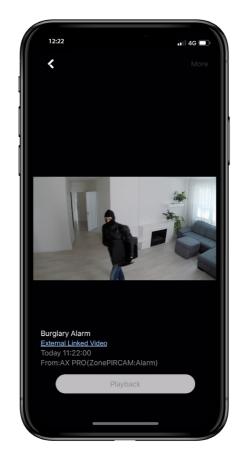

Intruder Verification as a Service; 4 IP camera and PIRCAM integration

- 7 second video verification clip
- On board video buffer
- Camera and detector linkage
- Superfast PIRCAM protocol for verification