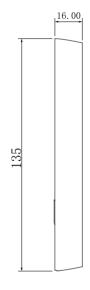

## ASR1201D ASR1201D-D

Slim Water-proof RFID Reader

| Technical Specification |                                       |            |
|-------------------------|---------------------------------------|------------|
| Model                   | ASR1201D                              | ASR1201D-D |
| System                  |                                       |            |
| Main Processor          | 8 Bit                                 |            |
| Read                    |                                       |            |
| Read Format             | 13.56MHz                              | 125KHz     |
| Read Range              | 1cm-3cm (max.)                        |            |
| Reading time            | <0.1s                                 |            |
| Function                |                                       |            |
| Tamper Alarm            | Yes                                   |            |
| Interface               |                                       |            |
| To Controller           | RS485, Wiegand34(Wiegand 26 optional) |            |
| General                 |                                       |            |
| Keypad                  | 12Keys (0-9,*,#)                      |            |
| LED Indicator           | Yes                                   |            |
| Beep Tone               | Buzzer                                |            |
| Ingress Protection      | IP55                                  |            |
| Power Supply            | 9V-15V DC/100mA                       |            |
| Operating Temperature   | -30°C to +60°C                        |            |
| Working Humidity        | ≤95%                                  |            |
| Dimension(W×D×H)        | 135×47.5×16mm                         |            |
| Weight                  | 0.18kg                                |            |
| Working Environment     | Outdoor                               |            |
| Certificates            |                                       |            |
| CE                      | Yes                                   |            |

## **Dimensions**

Rev 001.001 © 2019 Dahua . All rights reserved. Design and specifications are subject to change without notice Pictures in the document are for reference only, and the actual product shall prevail.