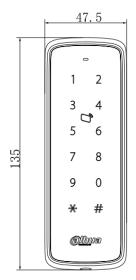

## ASR1201D ASR1201D-D

Slim Water-proof RFID Reader

| Technical Specification |                                       |            |
|-------------------------|---------------------------------------|------------|
| Model                   | ASR1201D                              | ASR1201D-D |
| System                  |                                       |            |
| Main Processor          | 8 Bit                                 |            |
| Read                    |                                       |            |
| Read Format             | 13.56MHz                              | 125KHz     |
| Read Range              | 1cm-3cm (max.)                        |            |
| Reading time            | <0.1s                                 |            |
| Function                |                                       |            |
| Tamper Alarm            | Yes                                   |            |
| Interface               |                                       |            |
| To Controller           | RS485, Wiegand34(Wiegand 26 optional) |            |
| General                 |                                       |            |
| Keypad                  | 12Keys (0-9,*,#)                      |            |
| LED Indicator           | Yes                                   |            |
| Beep Tone               | Buzzer                                |            |
| Ingress Protection      | IP55                                  |            |
| Power Supply            | 9V-15V DC/100mA                       |            |
| Operating Temperature   | -30°C to +60°C                        |            |
| Working Humidity        | ≤95%                                  |            |
| Dimension(W×D×H)        | 135×47.5×16mm                         |            |
| Weight                  | 0.18kg                                |            |
| Working Environment     | Outdoor                               |            |
| Certificates            |                                       |            |
| CE                      | Yes                                   |            |

## **Dimensions**

Rev 001.001 © 2019 Dahua . All rights reserved. Design and specifications are subject to change without notice Pictures in the document are for reference only, and the actual product shall prevail.