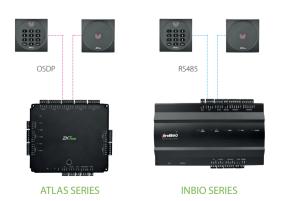

#### Interoperable

Open Supervised Device Protocol (**OSDP**) for secure, bidirectional communication. Fully compatible with Atlas Series.

#### Secure and flexible

Provides high security beyond RS485 communication for added protection and easy installation