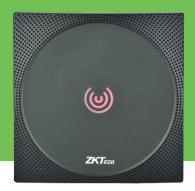

# **KR6**13/14 OSDP

Dual Frequency Reader 125kHz / 13,56MHz OSDP Compatible

**KR614 OSDP** 

KR613 OSDP

### **Specifications**

|                     | KR614 OSDP                                     | KR613 OSDP  |
|---------------------|------------------------------------------------|-------------|
| Frequency           | 125 KHz / 13.56 MHz                            |             |
| Read Range          | Up to 10 cm (125 KHz) / Up to 5 cm (13.56 MHz) |             |
| Reading Time        | ≤300ms                                         |             |
| Communication       | ZKTeco RS485, OSDP                             |             |
| Input Port          | External LED Control / External Buzzer Control |             |
| Material            | ABS+PC with texture                            |             |
| Output Format       | 26/34 bits                                     |             |
| Power/Current       | DC 6-14V / Max.70mA                            |             |
| LED                 | Red and Green LEDs                             |             |
| Op. Temperature     | -20°C to 65°C(-10° to +70°C)                   |             |
| Op. Humidity        | 10% to 90% relative humidity non-condensing    |             |
| Beeper              | Yes                                            |             |
| Keypad              | Yes                                            | No          |
| Index of Protection | IP64                                           | IP65        |
| Dimensions          | 86x86x20 mm                                    | 86x86x16 mm |
| Cable length        | 150 cm                                         |             |