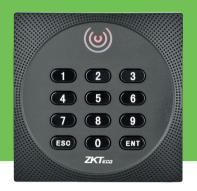

# **KR6**13/14 OSDP

Dual Frequency Reader 125kHz / 13,56MHz OSDP Compatible

**KR614 OSDP** 

KR613 OSDP

### **Specifications**

|                     | KR614 OSDP                                     | KR613 OSDP  |
|---------------------|------------------------------------------------|-------------|
| Frequency           | 125 KHz / 13.56 MHz                            |             |
| Read Range          | Up to 10 cm (125 KHz) / Up to 5 cm (13.56 MHz) |             |
| Reading Time        | ≤300ms                                         |             |
| Communication       | ZKTeco RS485, OSDP                             |             |
| Input Port          | External LED Control / External Buzzer Control |             |
| Material            | ABS+PC with texture                            |             |
| Output Format       | 26/34 bits                                     |             |
| Power/Current       | DC 6-14V / Max.70mA                            |             |
| LED                 | Red and Green LEDs                             |             |
| Op. Temperature     | -20°C to 65°C(-10° to +70°C)                   |             |
| Op. Humidity        | 10% to 90% relative humidity non-condensing    |             |
| Beeper              | Yes                                            |             |
| Keypad              | Yes                                            | No          |
| Index of Protection | IP64                                           | IP65        |
| Dimensions          | 86x86x20 mm                                    | 86x86x16 mm |
| Cable length        | 150 cm                                         |             |