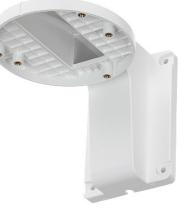

## Features

Plas c with surface spray treatment Internal cable rou ng design

## Available Model

DS-1258ZJ