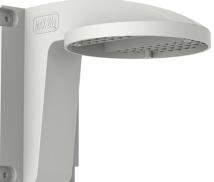

## Features

Plas c with surface spray treatment Internal cable rou ng design

## Available Model

DS-1258ZJ