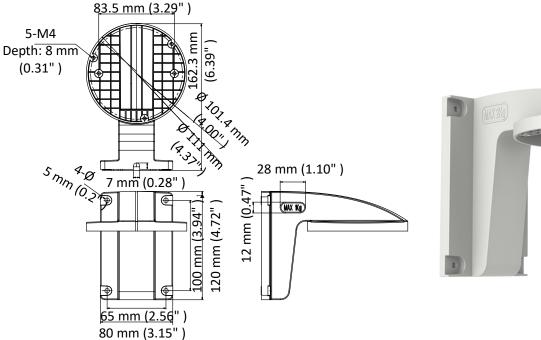

#### Dimension

#### Parameter

| Model      | DS-1258ZJ                                         |
|------------|---------------------------------------------------|
| Parameters | Wall Mount                                        |
| Appearance | White                                             |
| Material   | ABS+PC                                            |
| Dimension  | Ø 111 mm × 120 mm × 80 mm (4.37" × 4.72" × 3.15") |
| Weight     | 200 g (0.44 lb.)                                  |