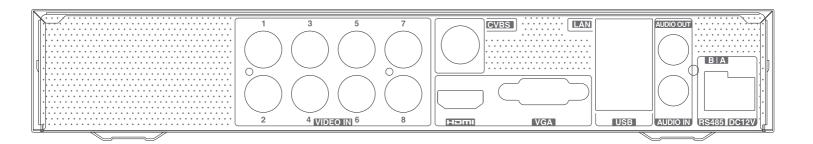

| ≤ 10W ( without HDD )                                                                                                                                                                       | ≤ 15W ( without HDD )    |
|                  | Dimensions(mm)       | 255 × 233 × 42 ( W × D × H )                                                                                                                                                                |                          |
|                  | Work<br>Environment  | -10~50°C, 10%~90% (humidity)                                                                                                                                                                |                          |

## Rear Panels

#### TD-2104TS-HP



#### TD-2108TS-HP