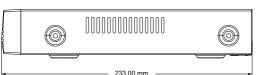

#### **Dimensions**

### **Specification**

| System           | Compression          |                                                                                                                                                                                             |                          |
|------------------|----------------------|---------------------------------------------------------------------------------------------------------------------------------------------------------------------------------------------|--------------------------|
| System           | · .                  | TD-2104TS-HP TD-2108TS-HP Standard H.265 High Profile                                                                                                                                       |                          |
|                  | os                   | Embedded Linux                                                                                                                                                                              |                          |
|                  | Input                | BNC × 4                                                                                                                                                                                     | BNC ×8                   |
| Video            | Resolution           | TVI/AHD : 8MP/5MP/4MP/3MP/1080P/720P/WD1<br>CVI : 4MP/3MP/1080P/720P/WD1                                                                                                                    |                          |
|                  | IP Input             | 2CH (up to 6CH)                                                                                                                                                                             | 8CH (up to 16CH)         |
|                  | Output               | HDMI × 1:<br>3840 × 2160 / 1920 × 1080 / 1280 × 1024 / 1024 × 768<br>VGA × 1: 1920 × 1080 / 1280 × 1024 / 1024 × 768<br>BNC × 1: CVBS ( used as the main or spot output )                   |                          |
| Audio            | Input                | RCA×1                                                                                                                                                                                       |                          |
|                  | Output               | RCA×1                                                                                                                                                                                       |                          |
|                  | Two-way audio        | Take up channel one audio input                                                                                                                                                             |                          |
| Record           | Resolution           | 4K/4K Lite/5MP/5MP Lite/4MP/4MP Lite / 1080P/<br>720P/WD1/D1                                                                                                                                |                          |
|                  | Frame Rate           | 4K@6/7fps (PAL/NTSC)  4K Lite@12fps/15fps (PAL/NTSC)  5MP@12fps (PAL / NTSC)  5MP Lite@20fps (PAL / NTSC)  4MP@12fps(PAL) / 15fps (NTSC)  4MPLite/1080P/720P/WD1@25fps (PAL) / 30fps (NTSC) |                          |
|                  | Bit Rate             | 32Kbps ~ 4Mbps                                                                                                                                                                              | 32Kbps ~ 5Mbps           |
|                  | Mode                 | Manual, timer, motion                                                                                                                                                                       |                          |
| IP Input         | Resolution           | 8MP/5MP/4MP/3MP/1080P/960P/720P                                                                                                                                                             |                          |
|                  | Frame Rate           | 25fps ( PAL ) / 30fps ( NTS                                                                                                                                                                 | SC)                      |
| Playback         | Playback             | 4CH                                                                                                                                                                                         | 8CH                      |
|                  | Search Smart Search  | Time slice / time / event / tag search  Highlight colors to display the camera record in a certain period of time, different colors refer to different record events                        |                          |
|                  | Function             | Play, pause, FF, FB, digital zoom, etc.                                                                                                                                                     |                          |
|                  | Mode                 | Manual, motion, exception                                                                                                                                                                   |                          |
| Alarm            | Input                | No                                                                                                                                                                                          |                          |
|                  | Output               | No                                                                                                                                                                                          |                          |
|                  | Triggering           | Record, snap, preset, e-mail, etc.                                                                                                                                                          |                          |
| Network          | Interface            | RJ 45 100Mbps × 1                                                                                                                                                                           |                          |
|                  | Protocol             | TCP/IP, PPPoE, DHCP, DNS                                                                                                                                                                    | S, DDNS, UPnP, NTP, SMTP |
|                  | Bandwidth(Mbps)      | 40/40 (access/transfer)                                                                                                                                                                     | 80/80 (access/transfer)  |
| Mobile<br>Device | os                   | iOS, Andriod                                                                                                                                                                                |                          |
| Storage          | HDD                  | SATA× 1, up to 6TB per HDD                                                                                                                                                                  |                          |
| Backup -         | Local Backup         | U disk, USB removable HDD                                                                                                                                                                   |                          |
| Zaonap           | Network Backup       | Yes                                                                                                                                                                                         |                          |
|                  | RS 485               | RS 485 × 1, connect to PTZ or keyboard                                                                                                                                                      |                          |
| Port             | USB                  | USB 2.0 × 2                                                                                                                                                                                 |                          |
|                  | Remote<br>Controller | Optional                                                                                                                                                                                    |                          |
| Others           | Power Supply         | DC12V / 1.5A                                                                                                                                                                                | DC12V / 2A               |
|                  | Consumption          | ≤ 10W ( without HDD )                                                                                                                                                                       | ≤ 15W ( without HDD )    |
|                  | Dimensions(mm)       | 255 × 233 × 42 ( W × D × H )                                                                                                                                                                |                          |
|                  | Work<br>Environment  | -10~50°C, 10%~90% (humidity)                                                                                                                                                                |                          |