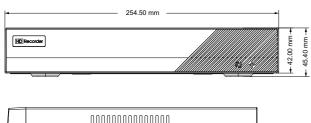

#### **Dimensions**

### **Specification**

| System           | Compression          |                                                                                                                                                                                             |                          |
|------------------|----------------------|---------------------------------------------------------------------------------------------------------------------------------------------------------------------------------------------|--------------------------|
| System           | · .                  | TD-2104TS-HP TD-2108TS-HP Standard H.265 High Profile                                                                                                                                       |                          |
|                  | os                   | Embedded Linux                                                                                                                                                                              |                          |
|                  | Input                | BNC × 4                                                                                                                                                                                     | BNC ×8                   |
| Video            | Resolution           | TVI/AHD : 8MP/5MP/4MP/3MP/1080P/720P/WD1<br>CVI : 4MP/3MP/1080P/720P/WD1                                                                                                                    |                          |
|                  | IP Input             | 2CH (up to 6CH)                                                                                                                                                                             | 8CH (up to 16CH)         |
|                  | Output               | HDMI × 1:<br>3840 × 2160 / 1920 × 1080 / 1280 × 1024 / 1024 × 768<br>VGA × 1: 1920 × 1080 / 1280 × 1024 / 1024 × 768<br>BNC × 1: CVBS ( used as the main or spot output )                   |                          |
| Audio            | Input                | RCA×1                                                                                                                                                                                       |                          |
|                  | Output               | RCA×1                                                                                                                                                                                       |                          |
|                  | Two-way audio        | Take up channel one audio input                                                                                                                                                             |                          |
| Record           | Resolution           | 4K/4K Lite/5MP/5MP Lite/4MP/4MP Lite / 1080P/<br>720P/WD1/D1                                                                                                                                |                          |
|                  | Frame Rate           | 4K@6/7fps (PAL/NTSC)  4K Lite@12fps/15fps (PAL/NTSC)  5MP@12fps (PAL / NTSC)  5MP Lite@20fps (PAL / NTSC)  4MP@12fps(PAL) / 15fps (NTSC)  4MPLite/1080P/720P/WD1@25fps (PAL) / 30fps (NTSC) |                          |
|                  | Bit Rate             | 32Kbps ~ 4Mbps                                                                                                                                                                              | 32Kbps ~ 5Mbps           |
|                  | Mode                 | Manual, timer, motion                                                                                                                                                                       |                          |
| IP Input         | Resolution           | 8MP/5MP/4MP/3MP/1080P/960P/720P                                                                                                                                                             |                          |
|                  | Frame Rate           | 25fps ( PAL ) / 30fps ( NTS                                                                                                                                                                 | SC)                      |
| Playback         | Playback             | 4CH                                                                                                                                                                                         | 8CH                      |
|                  | Search Smart Search  | Time slice / time / event / tag search  Highlight colors to display the camera record in a certain period of time, different colors refer to different record events                        |                          |
|                  | Function             | Play, pause, FF, FB, digital zoom, etc.                                                                                                                                                     |                          |
|                  | Mode                 | Manual, motion, exception                                                                                                                                                                   |                          |
| Alarm            | Input                | No                                                                                                                                                                                          |                          |
|                  | Output               | No                                                                                                                                                                                          |                          |
|                  | Triggering           | Record, snap, preset, e-mail, etc.                                                                                                                                                          |                          |
| Network          | Interface            | RJ 45 100Mbps × 1                                                                                                                                                                           |                          |
|                  | Protocol             | TCP/IP, PPPoE, DHCP, DNS                                                                                                                                                                    | S, DDNS, UPnP, NTP, SMTP |
|                  | Bandwidth(Mbps)      | 40/40 (access/transfer)                                                                                                                                                                     | 80/80 (access/transfer)  |
| Mobile<br>Device | os                   | iOS, Andriod                                                                                                                                                                                |                          |
| Storage          | HDD                  | SATA× 1, up to 6TB per HDD                                                                                                                                                                  |                          |
| Backup -         | Local Backup         | U disk, USB removable HDD                                                                                                                                                                   |                          |
| Zaonap           | Network Backup       | Yes                                                                                                                                                                                         |                          |
|                  | RS 485               | RS 485 × 1, connect to PTZ or keyboard                                                                                                                                                      |                          |
| Port             | USB                  | USB 2.0 × 2                                                                                                                                                                                 |                          |
|                  | Remote<br>Controller | Optional                                                                                                                                                                                    |                          |
| Others           | Power Supply         | DC12V / 1.5A                                                                                                                                                                                | DC12V / 2A               |
|                  | Consumption          | ≤ 10W ( without HDD )                                                                                                                                                                       | ≤ 15W ( without HDD )    |
|                  | Dimensions(mm)       | 255 × 233 × 42 ( W × D × H )                                                                                                                                                                |                          |
|                  | Work<br>Environment  | -10~50°C, 10%~90% (humidity)                                                                                                                                                                |                          |