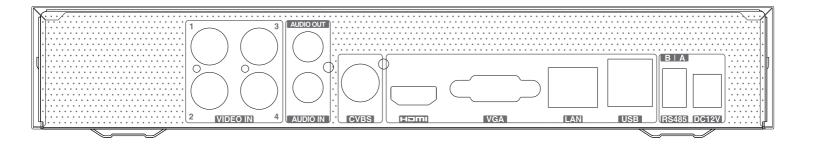

| Consumption          | ≤ 10W ( without HDD )                                                                                                                                                                       | ≤ 15W ( without HDD )    |
|                  | Dimensions(mm)       | 255 × 233 × 42 ( W × D × H )                                                                                                                                                                |                          |
|                  | Work<br>Environment  | -10~50°C, 10%~90% (humidity)                                                                                                                                                                |                          |

## Rear Panels

#### TD-2104TS-HP



#### TD-2108TS-HP