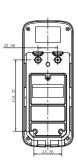

#### Dimensions(mm)

### Function Network

| Access control        | Anti-passback, Multi-card unlock                                                      |
|-----------------------|---------------------------------------------------------------------------------------|
| User Management       | General, VIP, Guest, Patrol, Black list, Duress                                       |
| Alarm Function        | Door time out alarm, Intrusion alarm, Duress alarm, Tamper alarm                      |
| Schedule Setting      | Support 128 groups of schedule, 128 groups of period and 128 groups of holiday period |
| Interface             |                                                                                       |
| To PC                 | RJ45(10/100M)                                                                         |
| To Reader             | Wiegand26/34, RS485                                                                   |
| Genreal               |                                                                                       |
| RTC                   | Yes                                                                                   |
| Voice Prompt          | Yes                                                                                   |
| Beep Tone             | Buzzer                                                                                |
| Power Supply          | DC 9-15V/400mA                                                                        |
| Operating Temperature | -10°C to +55°C                                                                        |
| Working Humidity      | 10%RH–90%RH (no-condensation)                                                         |
| Dimension(W×D×H)      | 83.0mm×210.0mm×33.0mm                                                                 |
| Weight                | 0.44kg                                                                                |