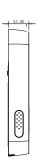

#### Dimensions(mm)

### Function Network

| Access control        | Anti-passback, Multi-card unlock                                                      |
|-----------------------|---------------------------------------------------------------------------------------|
| User Management       | General, VIP, Guest, Patrol, Black list, Duress                                       |
| Alarm Function        | Door time out alarm, Intrusion alarm, Duress alarm, Tamper alarm                      |
| Schedule Setting      | Support 128 groups of schedule, 128 groups of period and 128 groups of holiday period |
| Interface             |                                                                                       |
| To PC                 | RJ45(10/100M)                                                                         |
| To Reader             | Wiegand26/34, RS485                                                                   |
| Genreal               |                                                                                       |
| RTC                   | Yes                                                                                   |
| Voice Prompt          | Yes                                                                                   |
| Beep Tone             | Buzzer                                                                                |
| Power Supply          | DC 9-15V/400mA                                                                        |
| Operating Temperature | -10°C to +55°C                                                                        |
| Working Humidity      | 10%RH–90%RH (no-condensation)                                                         |
| Dimension(W×D×H)      | 83.0mm×210.0mm×33.0mm                                                                 |
| Weight                | 0.44kg                                                                                |