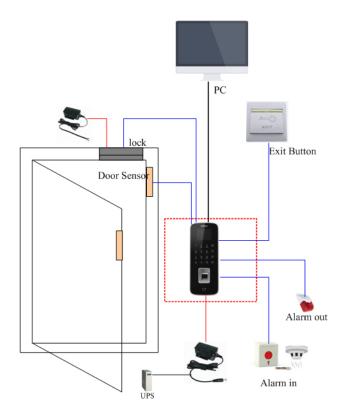

|
| Beep Tone             | Buzzer                                                                                |
| Power Supply          | DC 9-15V/400mA                                                                        |
| Operating Temperature | -10°C to +55°C                                                                        |
| Working Humidity      | 10%RH–90%RH (no-condensation)                                                         |
| Dimension(W×D×H)      | 83.0mm×210.0mm×33.0mm                                                                 |
| Weight                | 0.44kg                                                                                |

Indoor

Working Environment

#### Dimensions(mm)







## **Application**

Small Office One door controller