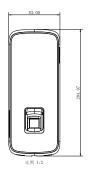

#### Dimensions(mm)

### Function Network

| Access control        | Anti-passback, Multi-card unlock                                                      |
|-----------------------|---------------------------------------------------------------------------------------|
| User Management       | General, VIP, Guest, Patrol, Black list, Duress                                       |
| Alarm Function        | Door time out alarm, Intrusion alarm, Duress alarm, Tamper alarm                      |
| Schedule Setting      | Support 128 groups of schedule, 128 groups of period and 128 groups of holiday period |
| Interface             |                                                                                       |
| To PC                 | RJ45(10/100M)                                                                         |
| To Reader             | Wiegand26/34, RS485                                                                   |
| Genreal               |                                                                                       |
| RTC                   | Yes                                                                                   |
| Voice Prompt          | Yes                                                                                   |
| Beep Tone             | Buzzer                                                                                |
| Power Supply          | DC 9-15V/400mA                                                                        |
| Operating Temperature | -10°C to +55°C                                                                        |
| Working Humidity      | 10%RH–90%RH (no-condensation)                                                         |
| Dimension(W×D×H)      | 83.0mm×210.0mm×33.0mm                                                                 |
| Weight                | 0.44kg                                                                                |