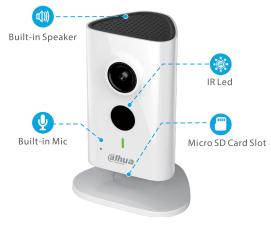

## Notice Management

Motion Detection Human Detection Configurable region and schedule

Back View

### General

DC 5V1A Power supply Power Consumption: <5W Working Environment:-10°C~+45°C, Less than 95%RH Dimensions: 107 × 76 × 65mm (4.2 × 3.0 × 2.6inch) Weight: 160g (0.35lb) CE, FCC, UL