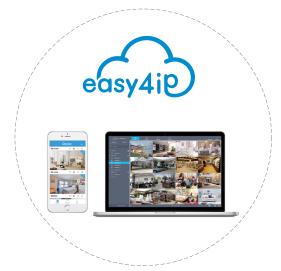

Front View

### Auxiliary Interface

Micro SD Slot (up to 128GB) Built-in Mic & Speaker WPS/Reset button