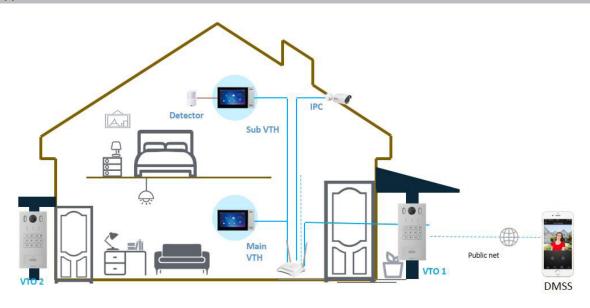

|
| Tamper Switch       | 1                                                     |
| Installation        | Surface & Flush                                       |
| Material            | Aluminum                                              |
| Power               | DC 12V, 2A, PoE(802.3af)                              |
| Power Consumption   | Standby ≤2W, Work ≤7W                                 |
| Working Temperature | -40°C~+60°C                                           |
| Relative Humidity   | 20%~95%RH                                             |
| Dimensions          | 200mm×98mm×32mm                                       |
| Weight              | 1.5Kg                                                 |

## VTO3221E-P



### Application