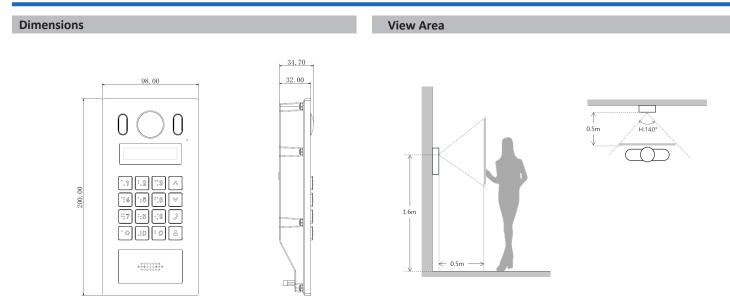

| Interface           |                                                       |
|---------------------|-------------------------------------------------------|
| Alarm In/Out        | 1/1                                                   |
| Door Control        | 1 Relay Out<br>1 RS485<br>1 Feedback<br>1 Exit Button |
| Wiegand In          | 1                                                     |
| Network             |                                                       |
| Ethernet            | 10M/100Mbps                                           |
| Network Protocol    | TCP/IP                                                |
| General             |                                                       |
| Ingress Protection  | IP55, IK08                                            |
| Tamper Switch       | 1                                                     |
| Installation        | Surface & Flush                                       |
| Material            | Aluminum                                              |
| Power               | DC 12V, 2A, PoE(802.3af)                              |
| Power Consumption   | Standby ≤2W, Work ≤7W                                 |
| Working Temperature | -40°C~+60°C                                           |
| Relative Humidity   | 20%~95%RH                                             |
| Dimensions          | 200mm×98mm×32mm                                       |
| Weight              | 1.5Kg                                                 |