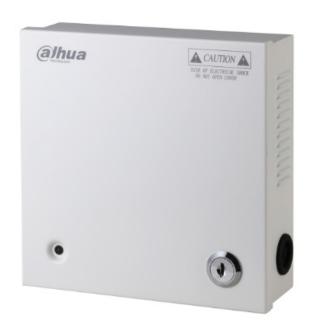

# DH-PFM341-9CH

**CCTV** Distributed Power Supply

#### **Features**

- 9 Channel security camera power supply distribution box with individual LED output indicator and metal case by lock key to prevent unauthorized access;
- Wide voltage input: AC90~264Vac, meet the requirements in different parts for electric network fluctuation;
- High quality and reliability: pass 100% quality examination and 3 months high temperature aging test;
- With overload protection, over-current protection, over-voltage protection, anti-static and anti-interference ability;
- Professional wall-mounted installation with reserved outlet holes, convenient and flexible.