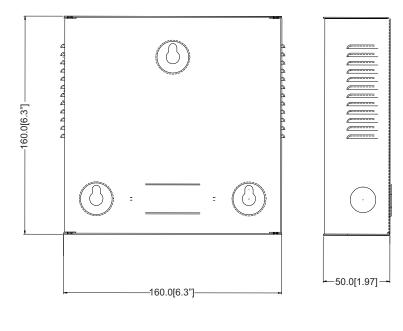

### **Physical Properties**

| Weight           | 0.9kg(1.98lb)                     |
|------------------|-----------------------------------|
| Dimension(LxWxH) | 165mmx165mmx50mm(6.5"x6.5"x1.97") |
| Installation     | Wall mount                        |
| Color            | White                             |

# Dimensions (mm/inch)