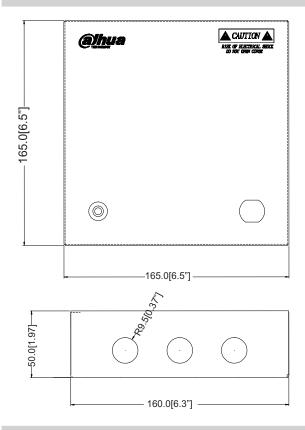

### **Physical Properties**

| Weight           | 0.9kg(1.98lb)                     |
|------------------|-----------------------------------|
| Dimension(LxWxH) | 165mmx165mmx50mm(6.5"x6.5"x1.97") |
| Installation     | Wall mount                        |
| Color            | White                             |

# Dimensions (mm/inch)