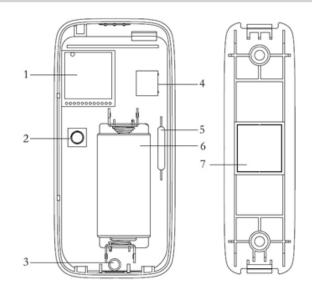

## **Product Appearance**

| 1 | Wireless module                    |
|---|------------------------------------|
| 2 | Vandal-proof switch I(case)        |
| 3 | LED                                |
| 4 | Vandal-proof II(wall vandal-proof) |
| 5 | Reed switch                        |
| 6 | Battery                            |
| 7 | Magnetic                           |