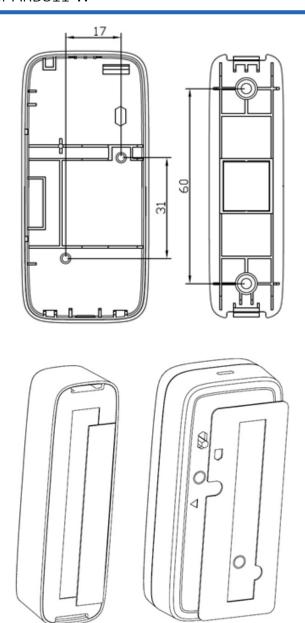

| Technical Specification |                                       |
|-------------------------|---------------------------------------|
| Name                    | Wireless door sensor                  |
| Motion distance         | 25-40mm                               |
| Alarm prompt            | Notification LED light                |
| Wireless Frequency      | 433MHz/868MHz                         |
| Transmit Power          | 10dBm                                 |
| Transmit Distance       | 150m(open area/no interference)       |
| Tamper                  | Front cover and rear cover protection |
| Power                   | 1xCR123A battery                      |
| Installation Way        | Screw and glue                        |
| Dimensions              | 84*39*22mm(L*W*H)                     |
| Weight                  | 0.1kg                                 |
| Temperature             | -10°C~50°C                            |
| Humidity                | < 95%                                 |
| Installation            | Screw or glue to mount                |
| Certifications          | CE, FCC, MABISZ                       |