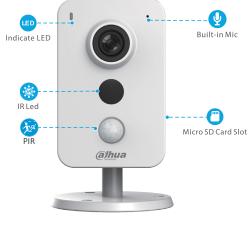

Front View

#### Auxiliary Interface

Micro SD Slot (up to 128GB) Built-in Mic & Speaker Alarm line in/out interface WPS/Reset button