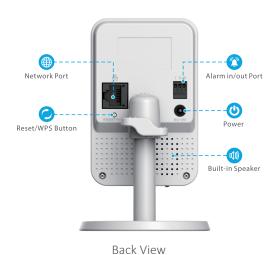

#### Network

1 x 100Mbps Ethernet port Wi-Fi: IEEE802.11b/g/n, 50m open field ONVIF, CGI Easy4ip app: iOS, Android

#### Auxiliary Interface

Micro SD Slot (up to 128GB) Built-in Mic & Speaker Alarm line in/out interface WPS/Reset button

### General

DC 12V1A Power supply Power Consumption: <4.3W Working Environment:-10°C~+45°C, Less than 95%RH Dimensions: Φ78.5mm×127.8mm (Φ3.1inch×5.0inch) Weight: 310g (0.68lb) CE, FCC, UL

- 1x Screw Package
- 1x Quick Installation Board
- 1x Installation Position Map