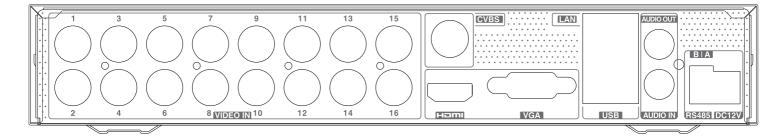

| ≤8W( without HDD)      | ≤10W(without HDD       |
|                  | Dimensions                  | 255mm × 233mm × 42 mm( W × D × H )                                                                                                                          |                        |                        |
|                  | Work<br>Environment         | -10 ~ 50 ℃ , 10% ~ 90% humidity                                                                                                                             |                        |                        |

Environment

### **Rear Panels**

#### TD-2104TS-HC



#### TD-2108TS-HC



#### TD-2116TS-HC