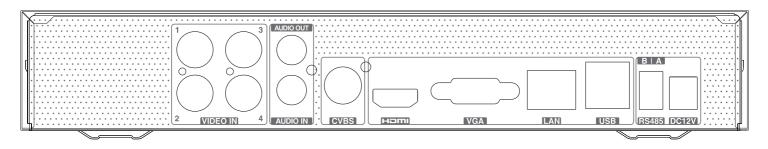

n                 | ≤5W( without HDD)                                                                                                                                           | ≤8W( without HDD)      | ≤10W(without HDD       |
|                  | Dimensions                  | 255mm × 233mm × 42 mm( W × D × H )                                                                                                                          |                        |                        |
|                  | Work<br>Environment         | -10 ~ 50 ℃ , 10% ~ 90% humidity                                                                                                                             |                        |                        |

Environment

### **Rear Panels**

#### TD-2104TS-HC



#### TD-2108TS-HC



#### TD-2116TS-HC