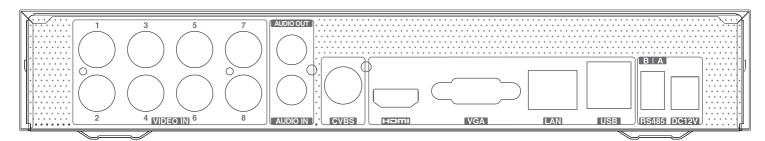

5W( without HDD)                                                                                                                                           | ≤8W( without HDD)      | ≤10W(without HDD       |
|                  | Dimensions                  | 255mm × 233mm × 42 mm( W × D × H )                                                                                                                          |                        |                        |
|                  | Work<br>Environment         | -10 ~ 50 ℃ , 10% ~ 90% humidity                                                                                                                             |                        |                        |

Environment

### **Rear Panels**

#### TD-2104TS-HC



#### TD-2108TS-HC



#### TD-2116TS-HC