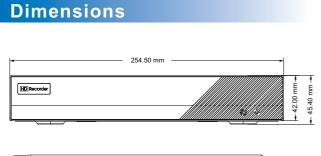

| Sp               | ecificat                    |                                                                                                                                                             |                        |                        |
|------------------|-----------------------------|-------------------------------------------------------------------------------------------------------------------------------------------------------------|------------------------|------------------------|
| Model            |                             | TD-2104TS-HC                                                                                                                                                | TD-2108TS-HC           | TD-2116TS-HC           |
| System           | Compression                 | Standard H.265 High Profile                                                                                                                                 |                        |                        |
|                  | CPU                         | Cortex A9                                                                                                                                                   |                        |                        |
|                  | OS                          | Embedded Linux                                                                                                                                              |                        |                        |
| Video            | Input                       | BNC × 4                                                                                                                                                     | BNC × 8                | BNC × 16               |
|                  | Resolution                  | TVI/AHD : 5MP/4MP/3MP/1080P/720P/WD1<br>CVI : 4MP/3MP/1080P/720P/WD1                                                                                        |                        |                        |
|                  | IP Input                    | 2CH ( Up to 6CH ) 4CH ( Up to 12CH ) 8CH ( Up to 16CH )                                                                                                     |                        |                        |
|                  | Output                      | HDMI × 1 : 1920 × 1080 / 1280 × 1024 / 1024 × 768<br>VGA × 1 : 1920 × 1080 / 1280 × 1024 / 1024 × 768<br>BNC × 1 : CVBS ( used as the main or spot output ) |                        |                        |
| Audio            | Input                       | RCA×1                                                                                                                                                       |                        |                        |
|                  | Output                      | RCA × 1                                                                                                                                                     |                        |                        |
|                  | Two-way audio               | Take up channel one audio input                                                                                                                             |                        |                        |
| Record           | Resolution                  | 5MP Lite/4MP Lite/1080P/1080P Lite/720P/WD1                                                                                                                 |                        |                        |
|                  | Frame Rate                  | 5MP Lite :10fps<br>4MP Lite : 12fps (PAL)/15fps (NTSC)<br>1080P : 12fps (PAL)/15fps (NTSC)<br>1080P Lite/720P/WD1 : 25fps (PAL)/30fps (NTSC)                |                        |                        |
|                  | Bit Rate                    | 32Kbps ~ 4Mbps                                                                                                                                              | 32Kbps ~ 4Mbps         | 32Kbps ~ 5Mbps         |
|                  | Mode                        | Manual, timer, mo                                                                                                                                           | tion                   |                        |
| IP Input         | Resolution                  | Up to 5MP@25fps                                                                                                                                             | Up to 5MP@30fps        | Up to 5MP@30fps        |
| Play<br>back     | Playback                    | 4 CH                                                                                                                                                        | 8 CH                   | 16 CH                  |
|                  | Search                      | Time slice / time / event / tag search                                                                                                                      |                        |                        |
|                  | Smart Search                | Highlight colors to display the camera record in a certain<br>period of time, different colors refer to different record<br>events                          |                        |                        |
|                  | Function                    | Play, pause, FF, FB, digital zoom, etc.                                                                                                                     |                        |                        |
| Alarm            | Mode                        | Manual, motion, exception                                                                                                                                   |                        |                        |
|                  | Input                       | No                                                                                                                                                          |                        |                        |
|                  | Output                      | No                                                                                                                                                          |                        |                        |
|                  | Triggering                  | Record, snap, preset, e-mail, etc.                                                                                                                          |                        |                        |
| Network          | Interface                   | RJ45 100Mbps × 1                                                                                                                                            |                        |                        |
|                  | Protocol                    | TCP / IP, PPPoE, DHCP, DNS, DDNS, UPnP, NTP, SMTP                                                                                                           |                        |                        |
|                  | Accss/Transfer<br>Bandwidth | 36/40Mbps                                                                                                                                                   | 60/60Mbps              | 72/80Mbps              |
| Mobile<br>Device | OS                          | iOS, Andriod                                                                                                                                                |                        |                        |
| Storage          | HDD                         | SATA × 1, up to<br>6TB                                                                                                                                      | SATA × 1, up to<br>6TB | SATA × 1, up to<br>8TB |
| Backup           | Local Backup                | U disk, USB remov                                                                                                                                           | vable HDD              |                        |
|                  | Network<br>Backup           | Yes                                                                                                                                                         |                        |                        |
| Port             | RS485                       | RS485 × 1, connect to PTZ or keyboard                                                                                                                       |                        |                        |
|                  | USB                         | USB 2.0 × 2 ( in the rear panel )                                                                                                                           |                        |                        |
|                  | Remote<br>Controller        | Optional                                                                                                                                                    |                        |                        |
| Others           | Power Supply                | DC12V / 1.5A                                                                                                                                                | DC12V/2A               | DC12V / 3A             |
|                  | Consumption                 | ≤5W( without HDD)                                                                                                                                           | ≤8W( without HDD)      | ≤10W(without HDD       |
|                  | Dimensions                  | 255mm × 233mm × 42 mm( W × D × H )                                                                                                                          |                        |                        |
|                  | Work<br>Environment         | -10 ~ 50 ℃ , 10% ~ 90% humidity                                                                                                                             |                        |                        |