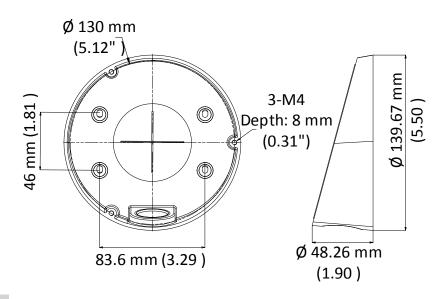

### **Dimension**

#### **Parameter**

| Model      | DS-1281ZJ-DM45                         |
|------------|----------------------------------------|
| Parameters | Inclined Ceiling Mount                 |
| Appearance | Hikvision White                        |
| Material   | Aluminum Alloy                         |
| Dimension  | Φ 139.67 mm × 48.26 mm (5.50" × 1.90") |
| Weight     | Approx.: 190 g (0.46 lb.)              |