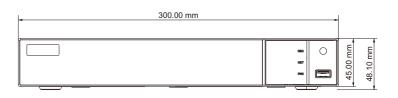

### DIMENSIONS

| L. |   | 248.50 mm |
|----|---|-----------|
| -  |   |           |
|    | 0 | 0         |