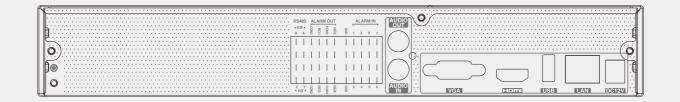

P, DDNS, PPPoE network protocol and CMS supported
- Remote control via IE or CMS : preview, playback, backup, PTZ and configuration
- Dual stream technology for local storage with high definition, remote network transmission and remote surveillance with mobile device
- Multi-user online simultaneously
- Authorization management, log view and device status view
- 4K HD output, true high resolution display
- Support PTZ preset and auto cruise, up to 255 presets and 8 cruises
- Support NAT function and QRCode scanning by mobile phone and PAD
- Powerful smart phone & Pad surveillance with iOS and Andriod OS

### DIMENSIONS



| L. |   | 248.50 mm |
|----|---|-----------|
| -  |   |           |
|    | 0 | 0         |

# **TD-3308B1-A1** 8MP/5MP/4MP/3MP/1080P/ 960P/720P HD NVR

**REAR PANEL**