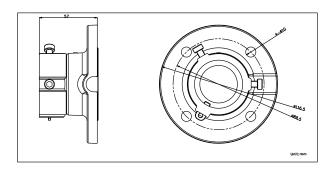

#### Dimension:

# Parameters:

| Model     | DS-1663ZJ                             |
|-----------|---------------------------------------|
| Parameter | Pendent Mounting Bracket In/Outdoor   |
| Color     | Hik white                             |
| Feature   | Suitable for speed dome ceiling mount |
|           | (not suitable for DS-2AE-714)         |
| Material  | Aluminum alloy                        |
| Dimension | Φ 116.5×57mm                          |
| Weight    | 380g                                  |