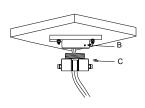

2 Fix adaptor to ceiling plate

B: Tightening screw

C: Adaptor

 $\ensuremath{\textcircled{4}}$  Tighten up the set screw and complete the installation

D: Set screw

Note: The actual bracket may vary from the picture above.