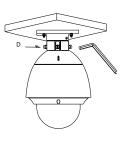

# **Installation steps:**

① Choose the appropriate wall to mount the ceiling plate, and rubber blanket should be used when assembling outdoors

A: Waterproof rubber pad

③ Fix with tightening screw, thread the cable and Install the speed dome

2 Fix adaptor to ceiling plate

B: Tightening screw

C: Adaptor

 $\ensuremath{\textcircled{4}}$  Tighten up the set screw and complete the installation

D: Set screw

Note: The actual bracket may vary from the picture above.