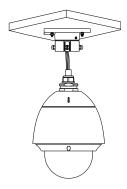

Ceiling Mounting Bracket Indoor/Outdoor

# **Installation steps:**

① Choose the appropriate wall to mount the ceiling plate, and rubber blanket should be used when assembling outdoors

A: Waterproof rubber pad

③ Fix with tightening screw, thread the cable and Install the speed dome

2 Fix adaptor to ceiling plate

B: Tightening screw

C: Adaptor

 $\ensuremath{\textcircled{4}}$  Tighten up the set screw and complete the installation

D: Set screw

Note: The actual bracket may vary from the picture above.