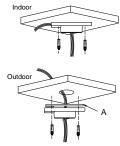

# **Installation steps:**

① Choose the appropriate wall to mount the ceiling plate, and rubber blanket should be used when assembling outdoors

A: Waterproof rubber pad

③ Fix with tightening screw, thread the cable and Install the speed dome

2 Fix adaptor to ceiling plate

B: Tightening screw

C: Adaptor

 $\ensuremath{\textcircled{4}}$  Tighten up the set screw and complete the installation

D: Set screw

Note: The actual bracket may vary from the picture above.