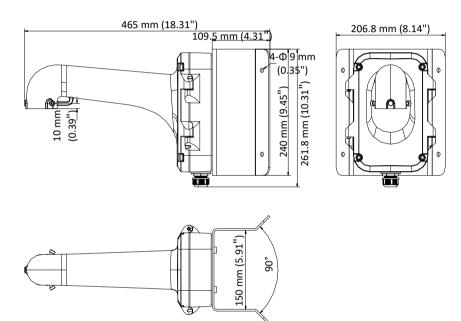

## **Dimension**

## **Parameter**

| Model      | DS-1604ZJ-Corner                                      |
|------------|-------------------------------------------------------|
| Parameters | Corner Mounting Bracket for Speed Dome                |
| Appearance | Hikvision White                                       |
| Material   | Aluminum Alloy and Steel                              |
| Dimension  | 465 mm × 206.8 mm × 261.8 mm (18.31"× 8.14" × 10.31") |
| Weight     | 4.3 Kg (9.48 lb.)                                     |