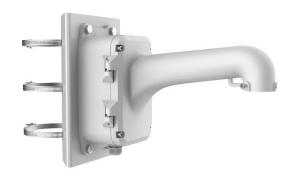

# **DS-1604ZJ-BOX-POLE**

**Vertical Pole Mount for Speed Dome** 

## **Feature**

- Vertical pole mount with the junction box
- Aluminum alloy and steel with surface spray treatment
- Adjustable diameter from 100 mm to 200 mm
- Bottom outlet, and back outlet
- The hook for safety rope facilitates speed dome's installation