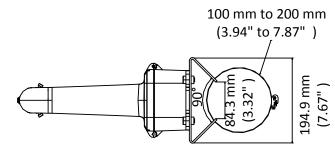

## **Dimension**

## **Parameter**

| Model      | DS-1604ZJ-BOX-POLE                                     |
|------------|--------------------------------------------------------|
| Parameters | Vertical Pole Mount for Speed Dome                     |
| Appearance | Hikvision White                                        |
| Material   | Aluminum Alloy and Steel                               |
| Dimension  | 456.5 mm × 314 mm × 194.9 mm (17.97" × 12.36" × 7.67") |
| Weight     | 5.7 kg (12.57 lb.)                                     |