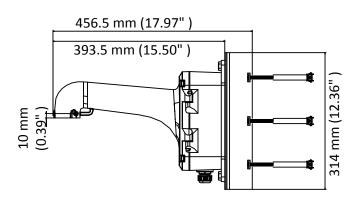

## **Dimension**

## **Parameter**

| Model      | DS-1604ZJ-BOX-POLE                                     |
|------------|--------------------------------------------------------|
| Parameters | Vertical Pole Mount for Speed Dome                     |
| Appearance | Hikvision White                                        |
| Material   | Aluminum Alloy and Steel                               |
| Dimension  | 456.5 mm × 314 mm × 194.9 mm (17.97" × 12.36" × 7.67") |
| Weight     | 5.7 kg (12.57 lb.)                                     |