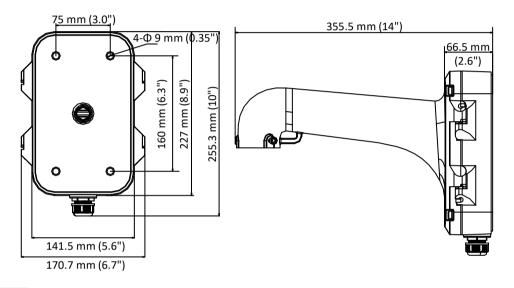

#### Dimension

#### Parameter

| Model      | DS-1604ZJ                                         |
|------------|---------------------------------------------------|
| Parameters | Wall Mounting Bracket for Speed Dome              |
| Appearance | Hikvision White                                   |
| Material   | Aluminum Alloy                                    |
| Dimension  | 355.5 mm × 255.3 mm × 170.7 mm (14" × 10" × 6.7") |
| Weight     | 2150 g (4.7 lb.)                                  |