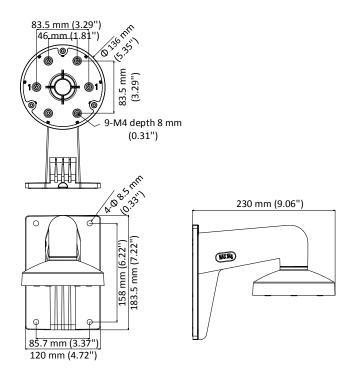

## Dimension

#### Parameter

| Model      | DS-1273ZJ-135                                        |
|------------|------------------------------------------------------|
| Parameters | Wall Mount                                           |
| Appearance | Hikvision White                                      |
| Material   | Aluminum Alloy                                       |
| Dimension  | Ø 136 mm × 183.5 mm × 230 mm (5.35" × 7.22" × 9.06") |
| Weight     | 755 g (1.66 lb.)                                     |