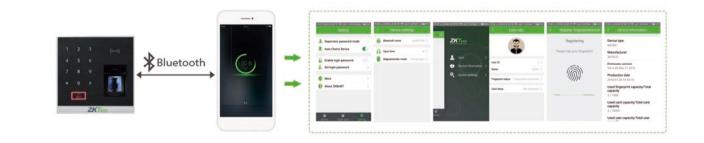

It can operate on standalone mode with the interface for thirdparty electric lock, alarm, door sensor, exit button and doorbell. Its touch keypad operation is easy and convenient, providing user a comfortable use experience. It supports Bluetooth communication, mobile phone App management, And realizes access control, user information registration, devices setting up.

#### ZKBioBT APP Download

los

Scan the following QR code with your mobile phone, and download and install the APP. Mobile phone requirement for APP installation: Andriod OS later than version 4.3, compliant with the Bluetooth protocol later than 7.1, devices later than iphone 4s.