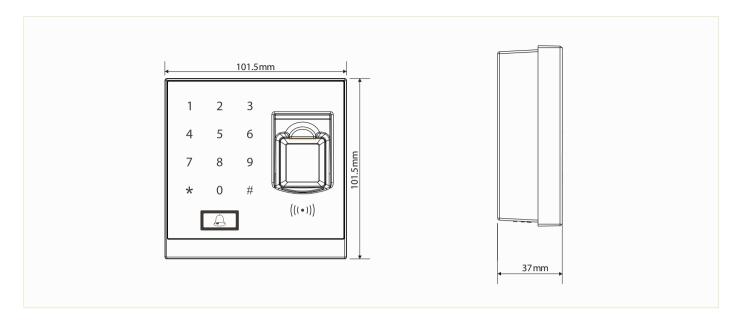

Operating Temperature 0°C-45°C Operating Humidity 20%-80% Dimensions (LxWxH) 101.5×101.5×37mm SDK N/A Software ZKBioBT APP

## Dimensions (mm)