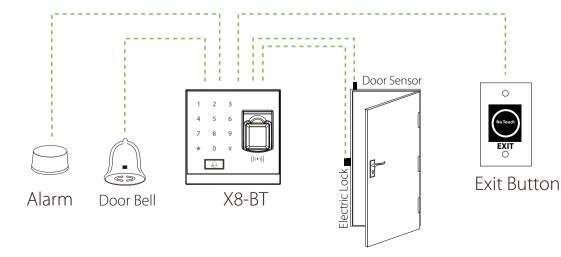

It can operate on standalone mode with the interface for thirdparty electric lock, alarm, door sensor, exit button and doorbell. Its touch keypad operation is easy and convenient, providing user a comfortable use experience. It supports Bluetooth communication, mobile phone App management, And realizes access control, user information registration, devices setting up.

#### Communication Bluetooth Access Control Interface 3rd Party Electric Lock, Door Sensor, Exit Button, Alarm, Doorbell Standard Function Simple access control function, ID card Optional Function Mifare Card Power Supply 12V DC.3A

## Configuration