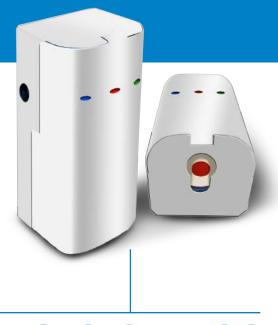

# UNION SMOKE

#### SMOKE SECURITY SYSTEMS

**UNION SMOKE** systems are produced in Italy and compatible to any existing alarm system. They differ from fogging systems in the visibility obstruction technology.

Fogging systems produce fog spraying the fluid into a heat exchanger while smoke systems are pyrotechnical devices which generate smoke made of solid substances without any heater. Smoke systems do not need to be connected to 220 V or 110 V power supply to work correctly, so they are easy to install. They can be cable connected to the alarm central or



## **SMOKE SYSTEMS**





#### **UNION SMOKE BASIC**

#### **UNION SMOKE BATTERY**

| UNION SMOKE                     | BASIC                                       | BATTERY                                     |
|---------------------------------|---------------------------------------------|---------------------------------------------|
| ARMING AND SHOOTING             | Yes                                         | Yes                                         |
| 12V 100 mA POWER SUPPLY NEEDED  | Yes                                         | No                                          |
| MAX CUBIC METERS OF SMOKE       | 100 m³                                      | 100 m³                                      |
| POSSIBLE SHOTS WITH A CARTRIDGE | 1                                           | 1