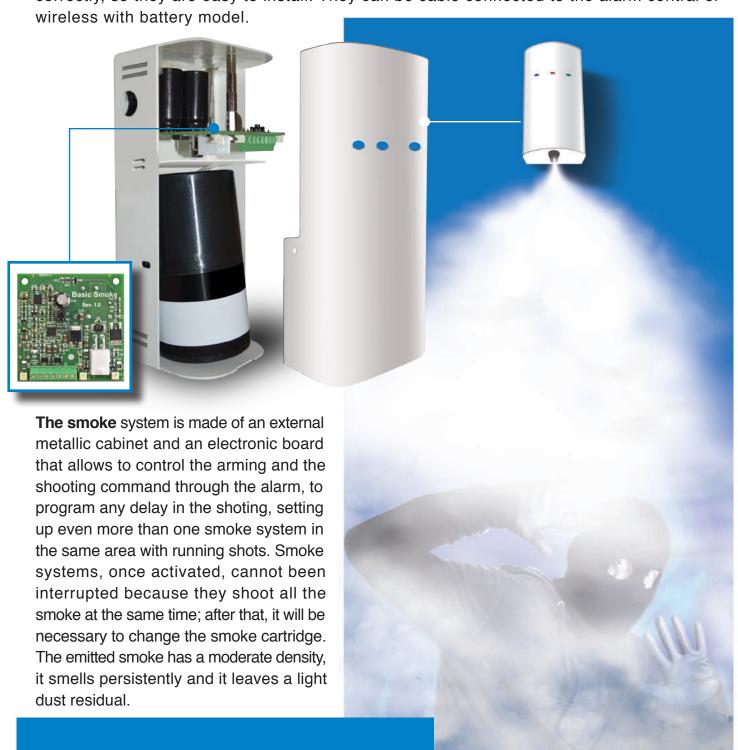

#### SMOKE SECURITY SYSTEMS

**UNION SMOKE** systems are produced in Italy and compatible to any existing alarm system. They differ from fogging systems in the visibility obstruction technology.

Fogging systems produce fog spraying the fluid into a heat exchanger while smoke systems are pyrotechnical devices which generate smoke made of solid substances without any heater. Smoke systems do not need to be connected to 220 V or 110 V power supply to work correctly, so they are easy to install. They can be cable connected to the alarm central or

## **SMOKE SYSTEMS**