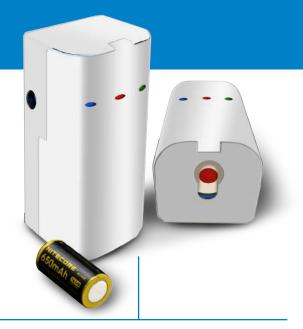

#### **UNION SMOKE BATTERY**

| UNION SMOKE                     | BASIC                                       | BATTERY                                     |
|---------------------------------|---------------------------------------------|---------------------------------------------|
| ARMING AND SHOOTING             | Yes                                         | Yes                                         |
| 12V 100 mA POWER SUPPLY NEEDED  | Yes                                         | No                                          |
| MAX CUBIC METERS OF SMOKE       | 100 m³                                      | 100 m³                                      |
| POSSIBLE SHOTS WITH A CARTRIDGE | 1                                           | 1                                           |
| TIME OF SMOKE EMISSION          | 25 sec                                      | 25 sec                                      |
| SCENT                           | Incense                                     | Incense                                     |
| BATTERY                         | No                                          | Yes                                         |
| SUBSEQUENT DELAYED SHOOTING     | Yes                                         | Yes                                         |
| CERTIFICATIONS                  | Yes, P1 according to the current regulation | Yes, P1 according to the current regulation |