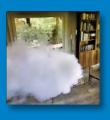

#### SMOKE SECURITY SYSTEMS

**UNION SMOKE** systems are produced in Italy and compatible to any existing alarm system. They differ from fogging systems in the visibility obstruction technology.

Fogging systems produce fog spraying the fluid into a heat exchanger while smoke systems are pyrotechnical devices which generate smoke made of solid substances without any heater. Smoke systems do not need to be connected to 220 V or 110 V power supply to work correctly, so they are easy to install. They can be cable connected to the alarm central or

#### **UNION SMOKE BASIC**

#### **UNION SMOKE BATTERY**

| UNION SMOKE                     | BASIC                                       | BATTERY                                     |
|---------------------------------|---------------------------------------------|---------------------------------------------|
| ARMING AND SHOOTING             | Yes                                         | Yes                                         |
| 12V 100 mA POWER SUPPLY NEEDED  | Yes                                         | No                                          |
| MAX CUBIC METERS OF SMOKE       | 100 m³                                      | 100 m³                                      |
| POSSIBLE SHOTS WITH A CARTRIDGE | 1                                           | 1                                           |
| TIME OF SMOKE EMISSION          | 25 sec                                      | 25 sec                                      |
| SCENT                           | Incense                                     | Incense                                     |
| BATTERY                         | No                                          | Yes                                         |
| SUBSEQUENT DELAYED SHOOTING     | Yes                                         | Yes                                         |
| CERTIFICATIONS                  | Yes, P1 according to the current regulation | Yes, P1 according to the current regulation |